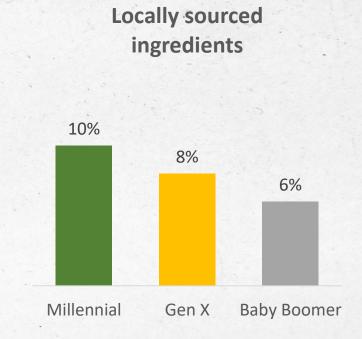

#### Millennials are seeking pet foods like Freshpet

#### Purchased pet food with these attributes:

23