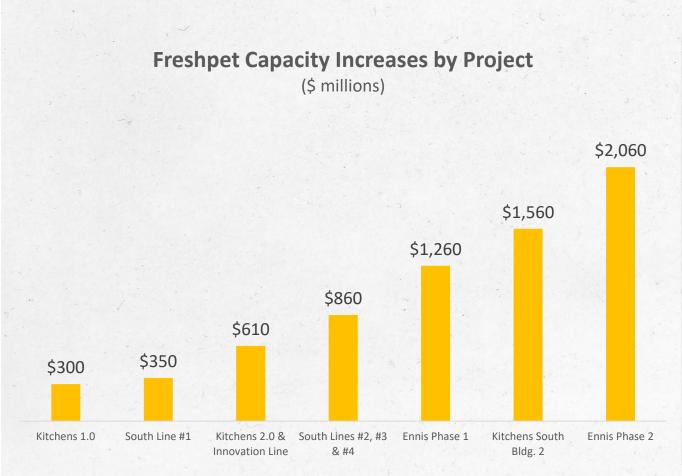

ronmentally sustainable



Are continuing to invest in R&D to increase our mastery – driving further improvements in quality, cost, reliability, and workplace safety



Invest in -- and care for -- our people

## Manufacturing technology can drive margin improvement





## Our manufacturing journey



### **Enabled innovation**















2006 2010 2015 2018 2020 2021

## Increased speed and throughput









## Increased efficiency









### Enhanced our team member experience



## Expanded employment



## Improved the sustainability of our facilities















Solar Energy (Ennis)

2014 2016 2019 2020 2021 2022







Kitchens 2.0



**Ennis Kitchen** 

# Each step of the way, we have enhanced our manufacturing expertise



## Building \$2 billion in net sales capacity





## Blend of bag lines and roll lines

|                   | Total Projected Production