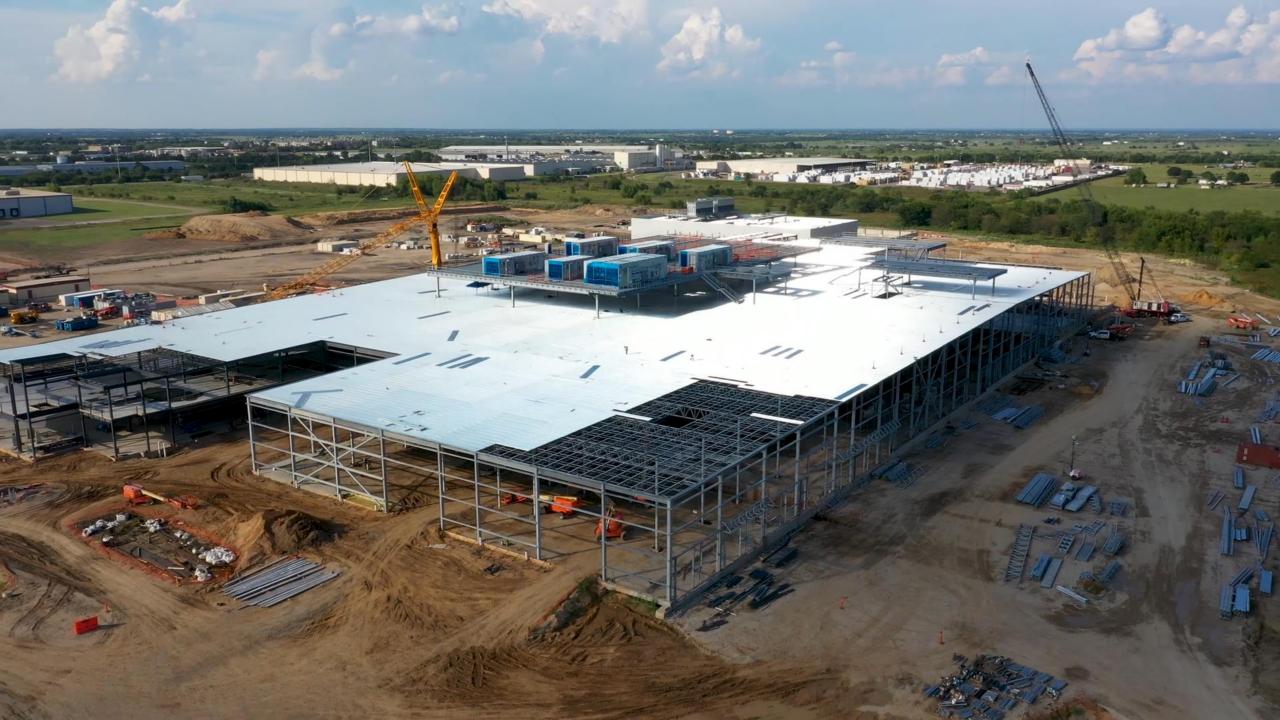

Kitchens 3.0: Ennis, TX

## Site of Freshpet Kitchens 3.0: Ennis, TX

## Kitchens 3.0 in Ennis, TX: Construction is on track for a Q2 2022 start-up

Kitchens 3.0 will include all the technical advances found in Kitchens 2.0 with additional improvements designed to increase throughput, improve quality and safety, and enhance the environmental sustainability of the facility