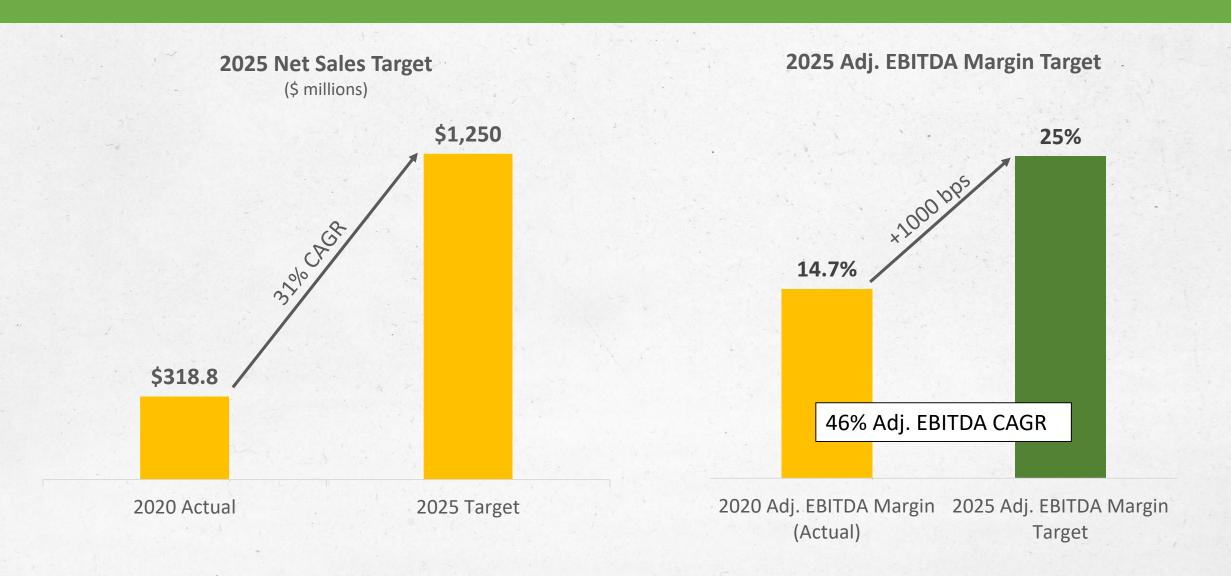

### On track to deliver our long-term goals

|                        | FY20 Base | building our foundation                                                                | Today     | investments in profitable growth                               | \$1.25B<br>Capacity | ••• | \$2B<br>Capacity |
|------------------------|-----------|----------------------------------------------------------------------------------------|-----------|----------------------------------------------------------------|---------------------|-----|------------------|
|                        | actual    |                                                                                        | projected |                                                                | projected           |     | projected        |
| Net Sales              | \$319M    |                                                                                        | \$445M    |                                                                | \$1.25B             |     | \$2B             |
| Adjusted Gross Margin  | 48.3%     | <ul><li>Temporary operating</li><li>inefficiencies and growing into capacity</li></ul> | <b>→</b>  | Higher speed lines and operational Kitchens South and bags mix | ~49%                |     | > 51%            |
| Adjusted SG&A          | 33.6%     | Temporary logistics inefficiencies  Adjusted SG&A leverage                             | <b>→</b>  | + New ERP system  + Adjusted SG&A leverage                     | ~24%                |     | < 24%            |
| Adjusted EBITDA Margin | 14.7%     |                                                                                        | ~13.7%    |                                                                | ~25%                |     | > 25%            |

# 2025 Target: Net Sales of \$1.25 billion with 25% Adj. EBITDA margin