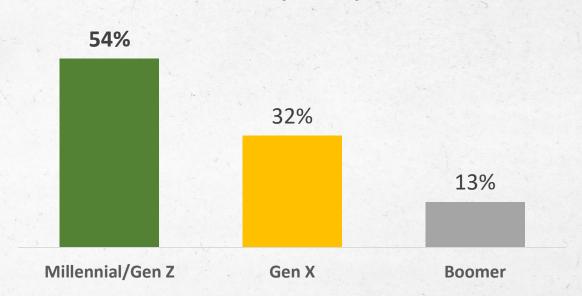

### Gen Z is a growing segment of the pet market

26

# GenZ is choosing Freshpet even more than previous generations

27