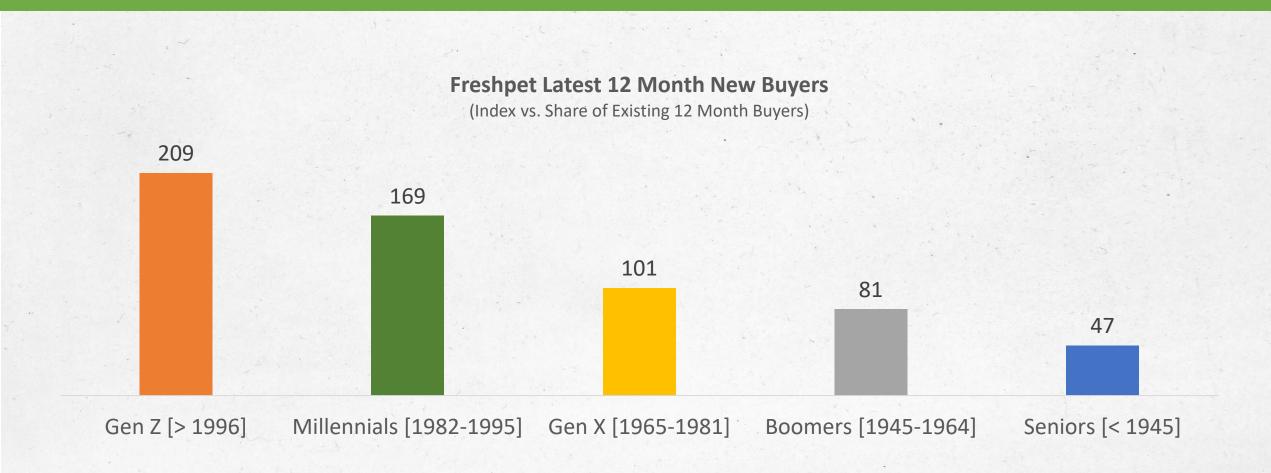

### Gen Z is a growing segment of the pet market

26

# GenZ is choosing Freshpet even more than previous generations

27