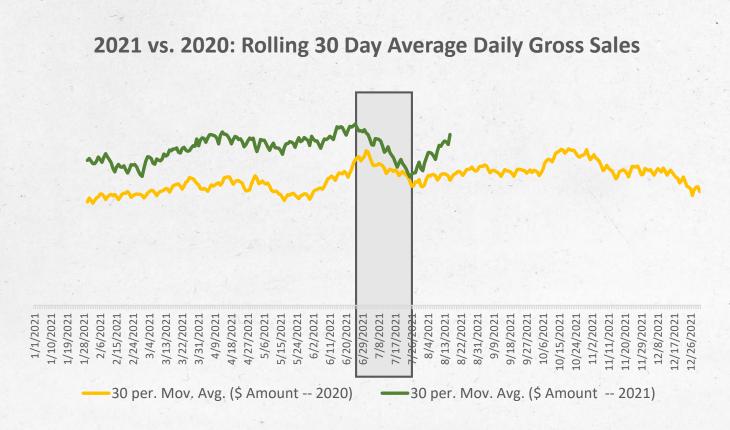

## Shipping constraints created by labor shortage at 3<sup>rd</sup> party warehouse eased at the end of July

Short-term labor issues at our 3<sup>rd</sup> party warehouse constrained shipments in early-mid July – increasing out-of-stocks and reducing consumption. Staffing and shipments were restored by the end of July. Retail condition improvements will lag shipment improvements by 2-3 weeks.

### When will Freshpet's consumption growth re-accelerate?

The YA consumption went flat beginning the week of August 8th due to short shipments and out-of-stocks. This year's consumption will continue to grow through the balance of the year due to significant production increases and continuous media support. This is expected to drive 44% shipment growth over the back half.

#### Are Freshpet's capacity plans on track?

Production continues to run >40% ahead of YA and is accelerating – with August production +50% vs. YA to date and running at >\$525 million annualized run rate.