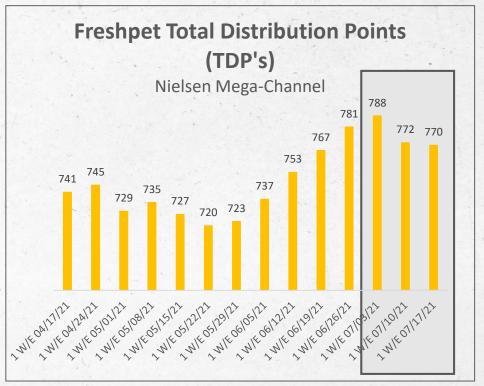

### Four key questions we have heard

- What happened to the Nielsen's in July?
- When will Freshpet's consumption growth re-accelerate?
- Are Freshpet capacity expansion plans on track?
- When will the margins (both adj. gross margin and adj. EBITDA margin) recover?

## Shipping constraints created by labor shortage at 3<sup>rd</sup> party warehouse eased at the end of July

Short-term labor issues at our 3<sup>rd</sup> party warehouse constrained shipments in early-mid July – increasing out-of-stocks and reducing consumption. Staffing and shipments were restored by the end of July. Retail condition improvements will lag shipment improvements by 2-3 weeks.

### When will Freshpet's consumption growth re-accelerate?

The YA consumption went flat beginning the week of August 8th due to short shipments and out-of-stocks. This year's consumption will continue to grow through the balance of the year due to significant production increases and continuous media support. This is expected to drive 44% shipment growth over the back half.