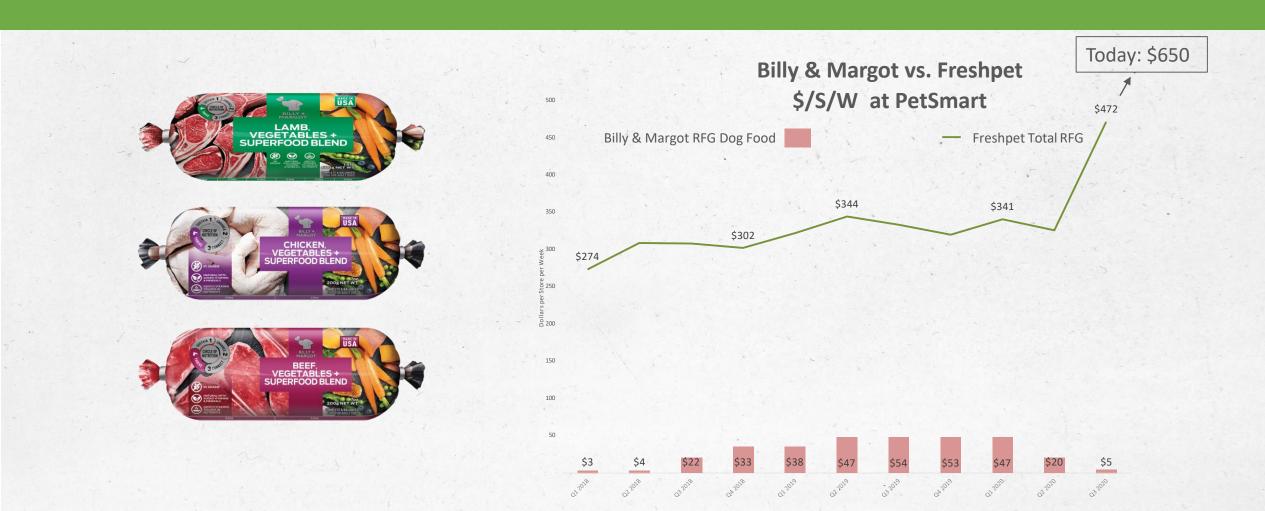

### Later they failed as Billy & Margot at PetSmart

They came and went in about a year ... and we bought their fridges