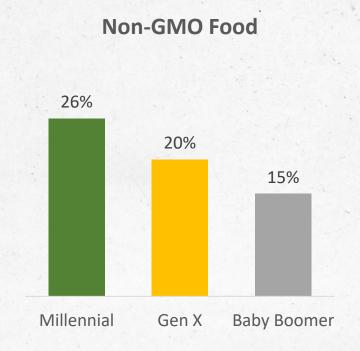

#### Millennials are seeking pet foods like Freshpet

#### Purchased pet food with these attributes:

23