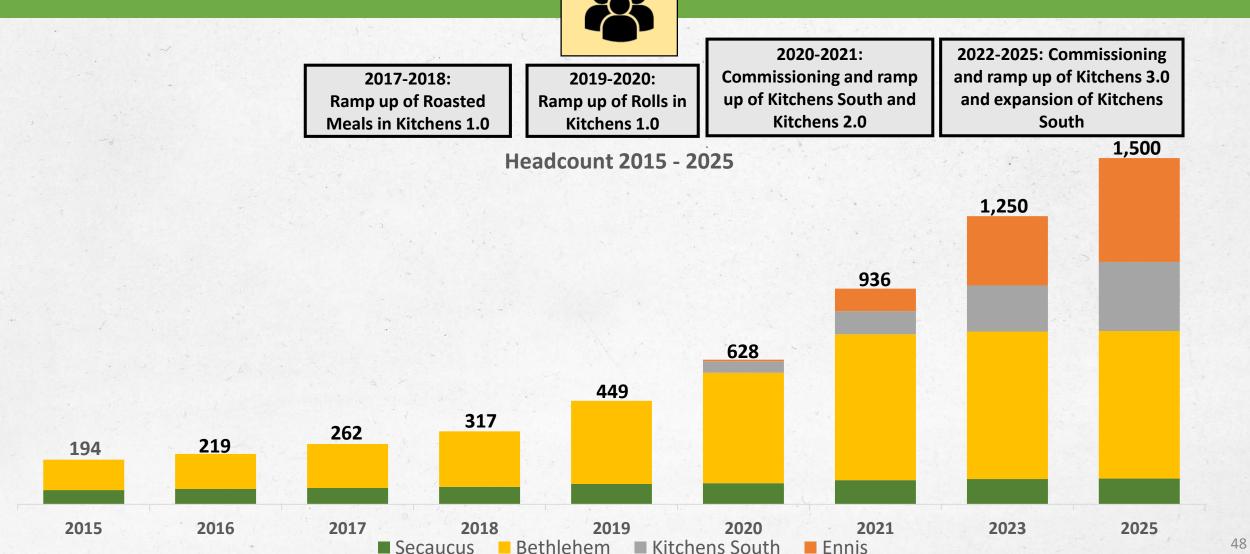

## Expanded employment

## Building \$2 billion in net sales capacity

## Blend of bag lines and roll lines

|                   | Total Projected Production                                                                                                                                                                                                                                                                                                                                                                                                                                                                                                                                                                                                                                                                                                                                                                                                                                                                                                                                                                                                                                                                                                                                                                                                                                                                                                                                                                                                                                                                                                                                                                                                                                                                                                                                                                                                                                                                                                                                                                                                                                                                                                     |                                                                                                                                                                                                                                                                                                                                                                                                                                                                                                                                                                                                                                                                                                                                                                                                                                                                                                                                                                                                                                                                                                                                                                                                                                                                                                                                                                                                                                                                                                                                                                                                                                                                                                                                                                                                                                                                                                                                                                                                                                                                                                                                |             |  |
|-------------------|--------------------------------------------------------------------------------------------------------------------------------------------------------------------------------------------------------------------------------------------------------------------------------------------------------------------------------------------------------------------------------------------------------------------------------------------------------------------------------------------------------------------------------------------------------------------------------------------------------------------------------------------------------------------------------------------------------------------------------------------------------------------------------------------------------------------------------------------------------------------------------------------------------------------------------------------------------------------------------------------------------------------------------------------------------------------------------------------------------------------------------------------------------------------------------------------------------------------------------------------------------------------------------------------------------------------------------------------------------------------------------------------------------------------------------------------------------------------------------------------------------------------------------------------------------------------------------------------------------------------------------------------------------------------------------------------------------------------------------------------------------------------------------------------------------------------------------------------------------------------------------------------------------------------------------------------------------------------------------------------------------------------------------------------------------------------------------------------------------------------------------|--------------------------------------------------------------------------------------------------------------------------------------------------------------------------------------------------------------------------------------------------------------------------------------------------------------------------------------------------------------------------------------------------------------------------------------------------------------------------------------------------------------------------------------------------------------------------------------------------------------------------------------------------------------------------------------------------------------------------------------------------------------------------------------------------------------------------------------------------------------------------------------------------------------------------------------------------------------------------------------------------------------------------------------------------------------------------------------------------------------------------------------------------------------------------------------------------------------------------------------------------------------------------------------------------------------------------------------------------------------------------------------------------------------------------------------------------------------------------------------------------------------------------------------------------------------------------------------------------------------------------------------------------------------------------------------------------------------------------------------------------------------------------------------------------------------------------------------------------------------------------------------------------------------------------------------------------------------------------------------------------------------------------------------------------------------------------------------------------------------------------------|-------------|--|
| Facility          | Bag Lines  freshpet Concern Record Re | Roll Lines  TENCIS ROLLINGS  TENCIS ROLL | Total Lines |  |
| Kitchens 1.0      | 2                                                                                                                                                                                                                                                                                                                                                                                                                                                                                                                                                                                                                                                                                                                                                                                                                                                                                                                                                                                                                                                                                                                                                                                                                                                                                                                                                                                                                                                                                                                                                                                                                                                                                                                                                                                                                                                                                                                                                                                                                                                                                                                              | 2                                                                                                                                                                                                                                                                                                                                                                                                                                                                                                                                                                                                                                                                                                                                                                                                                                                                                                                                                                                                                                                                                                                                                                                                                                                                                                                                                                                                                                                                                                                                                                                                                                                                                                                                                                                                                                                                                                                                                                                                                                                                                                                              | 4           |  |
| Kitchens 2.0      | 1                                                                                                                                                                                                                                                                                                                                                                                                                                                                                                                                                                                                                                                                                                                                                                                                                                                                                                                                                                                                                                                                                                                                                                                                                                                                                                                                                                                                                                                                                                                                                                                                                                                                                                                                                                                                                                                                                                                                                                                                                                                                                                                              | 1                                                                                                                                                                                                                                                                                                                                                                                                                                                                                                                                                                                                                                                                                                                                                                                                                                                                                                                                                                                                                                                                                                                                                                                                                                                                                                                                                                                                                                                                                                                                                                                                                                                                                                                                                                                                                                                                                                                                                                                                                                                                                                                              | 2           |  |
| Kitchens South #1 | 4                                                                                                                                                                                                                                                                                                                                                                                                                                                                                                                                                                                                                                                                                                                                                                                                                                                                                                                                                                                                                                                                                                                                                                                                                                                                                                                                                                                                                                                                                                                                                                                                                                                                                                                                                                                                                                                                                                                                                                                                                                                                                                                              | 0                                                                                                                                                                                                                                                                                                                                                                                                                                                                                                                                                                                                                                                                                                                                                                                                                                                                                                                                                                                                                                                                                                                                                                                                                                                                                                                                                                                                                                                                                                                                                                                                                                                                                                                                                                                                                                                                                                                                                                                                                                                                                                                              | 4           |  |
| Kitchens South #2 | 1                                                                                                                                                                                                                                                                                                                                                                                                                                                                                                                                                                                                                                                                                                                                                                                                                                                                                                                                                                                                                                                                                                                                                                                                                                                                                                                                                                                                                                                                                                                                                                                                                                                                                                                                                                                                                                                                                                                                                                                                                                                                                                                              | 2                                                                                                                                                                                                                                                                                                                                                                                                                                                                                                                                                                                                                                                                                                                                                                                                                                                                                                                                                                                                                                                                                                                                                                                                                                                                                                                                                                                                                                                                                                                                                                                                                                                                                                                                                                                                                                                                                                                                                                                                                                                                                                                              | 3           |  |
| Ennis Phase 1     | 2                                                                                                                                                                                                                                                                                                                                                                                                                                                                                                                                                                                                                                                                                                                                                                                                                                                                                                                                                                                                                                                                                                                                                                                                                                                                                                                                                                                                                                                                                                                                                                                                                                                                                                                                                                                                                                                                                                                                                                                                                                                                                                                              | 1                                                                                                                                                                                                                                                                                                                                                                                                                                                                                                                                                                                                                                                                                                                                                                                                                                                                                                                                                                                                                                                                                                                                                                                                                                                                                                                                                                                                                                                                                                                                                                                                                                                                                                                                                                                                                                                                                                                                                                                                                                                                                                                              | 3           |  |
| Ennis Phase 2     | 3                                                                                                                                                                                                                                                                                                                                                                                                                                                                                                                                                                                                                                                                                                                                                                                                                                                                                                                                                                                                                                                                                                                                                                                                                                                                                                                                                                                                                                                                                                                                                                                                                                                                                                                                                                                                                                                                                                                                                                                                                                                                                                                              | 2                                                                                                                                                                                                                                                                                                                                                                                                                                                                                                                                                                                                                                                                                                                                                                                                                                                                                                                                                                                                                                                                                                                                                                                                                                                                                                                                                                                                                                                                                                                                                                                                                                                                                                                                                                                                                                                                                                                                                                                                                                                                                                                              | 5           |  |
| Total             | 13                                                                                                                                                                                                                                                                                                                                                                                                                                                                                                                                                                                                                                                                                                                                                                                                                                                                                                                                                                                                                                                                                                                                                                                                                                                                                                                                                                                                                                                                                                                                                                                                                                                                                                                                                                                                                                                                                                                                                                                                                                                                                                                             | 8                                                                                                                                                                                                                                                                                                                                                                                                                                                                                                                                                                                                                                                                                                                                                                                                                                                                                                                                                                                                                                                                                                                                                                                                                                                                                                                                                                                                                                                                                                                                                                                                                                                                                                                                                                                                                                                                                                                                                                                                                                                                                                                              | 21          |  |