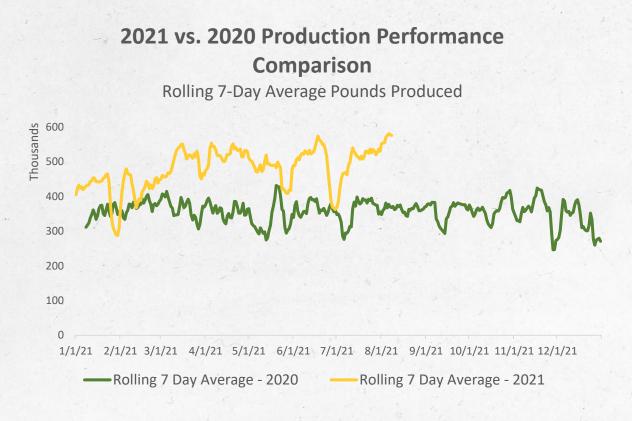

#### Are Freshpet's capacity plans on track?

Production continues to run >40% ahead of YA and is accelerating – with August production +50% vs. YA to date and running at >\$525 million annualized run rate.

#### Key projects remain on track