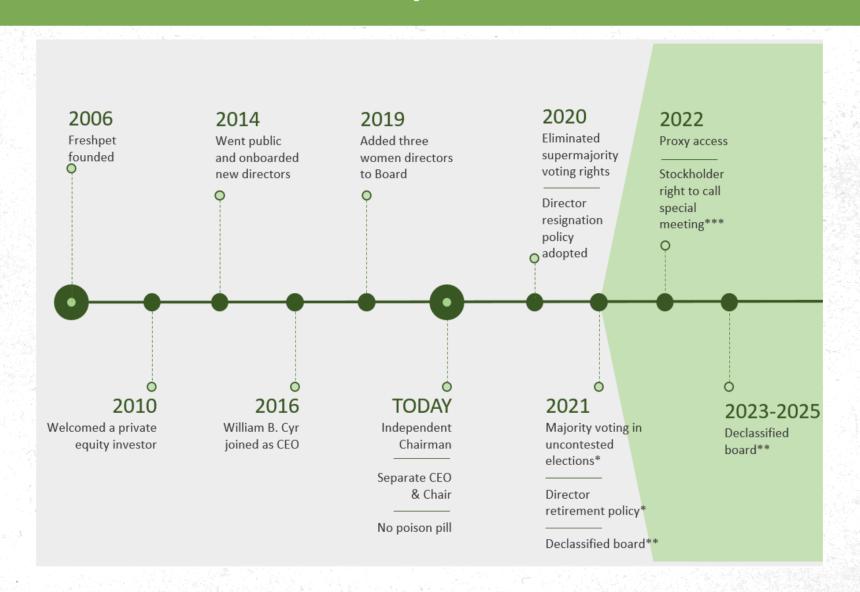

# Freshpet's Commitment to Good Governance: Roadmap to 2025

#### **GOVERNANCE TRANSFORMATION ROADMAP**

<sup>\*</sup> Proposals requiring shareholder action in that year's Proxy Statement.

GOVERNANCE AND LEADERSHIP GOVERNANCE TRANSFORMATION

<sup>\*\*</sup> The Company has submitted a stockholder proposal to begin declassifying its board in 2023, with the board to be fully declassified by 2025.