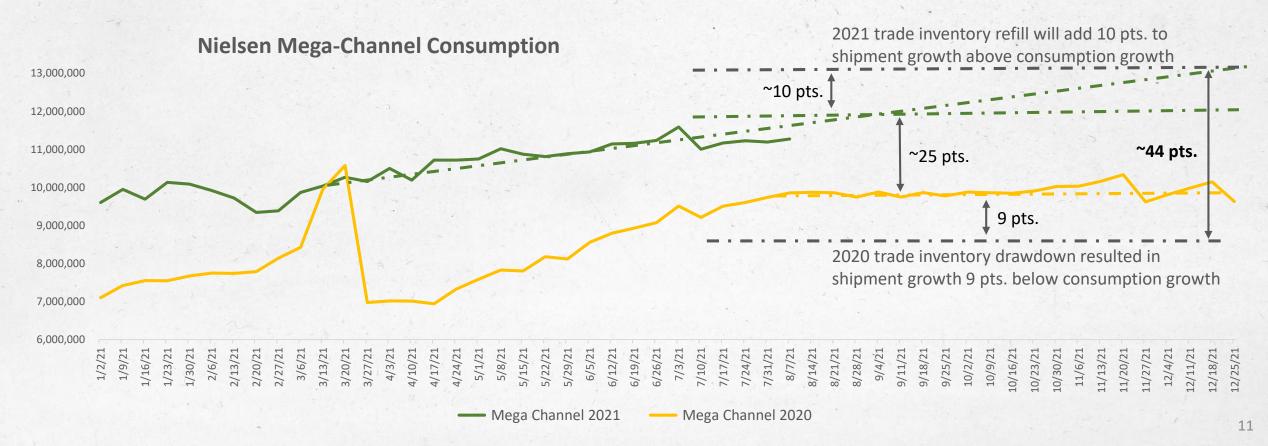

### When will Freshpet's consumption growth re-accelerate?

The YA consumption went flat beginning the week of August 8th due to short shipments and out-of-stocks. This year's consumption will continue to grow through the balance of the year due to significant production increases and continuous media support. This is expected to drive 44% shipment growth over the back half.

#### Are Freshpet's capacity plans on track?

Production continues to run >40% ahead of YA and is accelerating – with August production +50% vs. YA to date and running at >\$525 million annualized run rate.