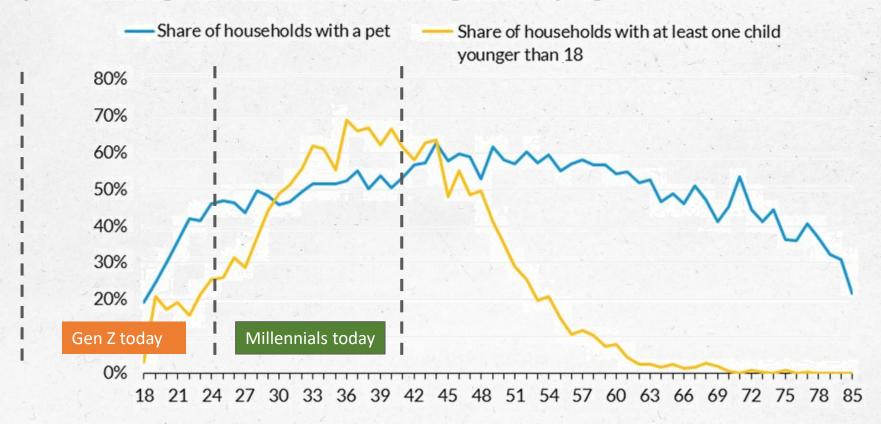

## Share of Millennial HH's with a pet will plateau in a few years — while GenZ will be on the rapid rise for the next decade

#### Having Children versus Owning a Pet, by Age

Source: 2017 American Housing Survey.

URBANINSTITUTE