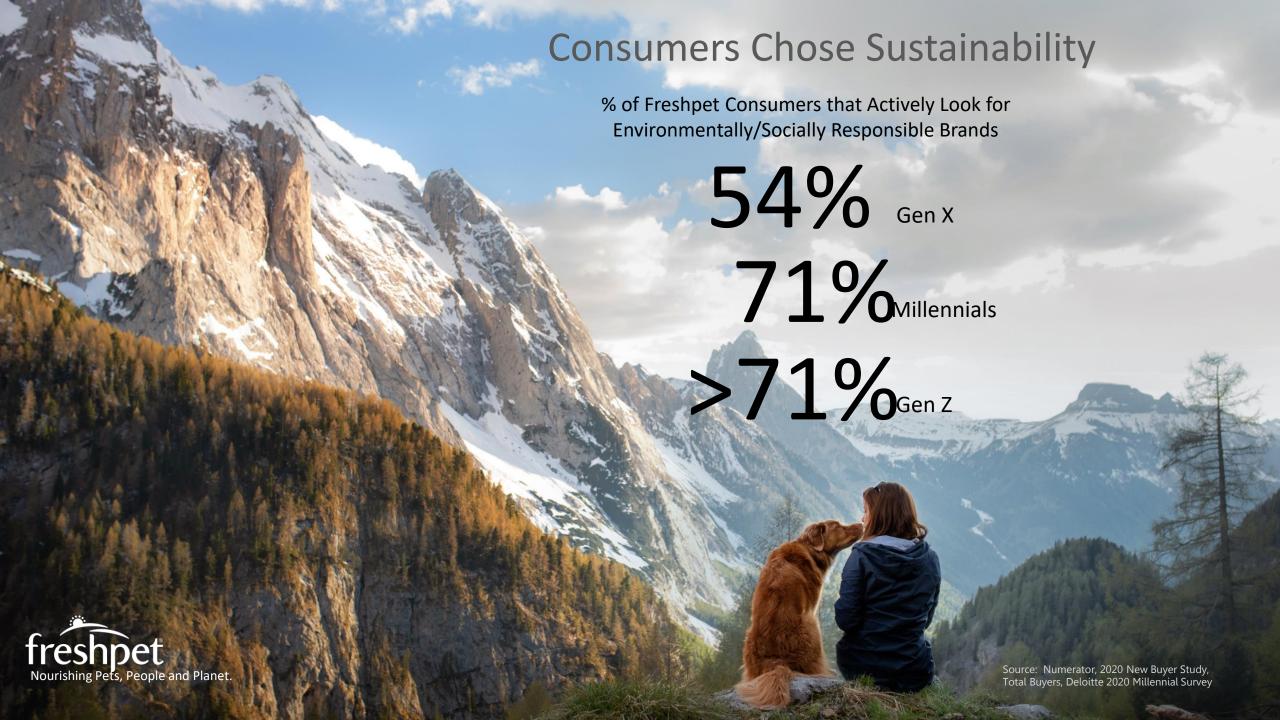

### Dog ownership is growing

Source: 2020-2021 APPA Pet Owners Survey

### Millennials: Largest share of the dog food market today

22

#### Millennials are seeking pet foods like Freshpet

#### Purchased pet food with these attributes:

23