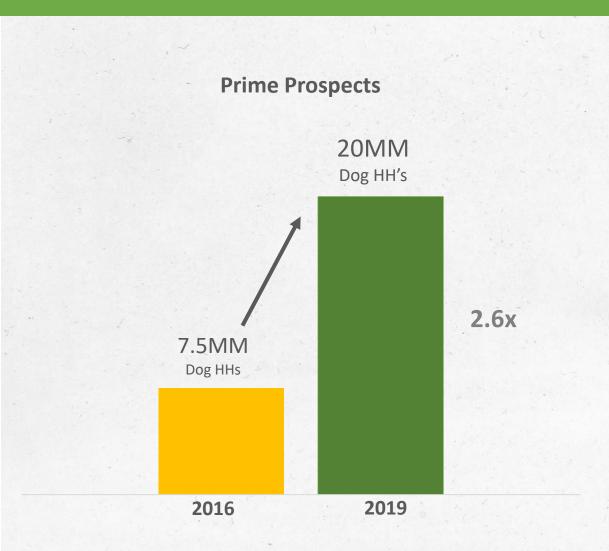

## Freshpet's Prime Prospects = $\sim$ 30% of dog HH's and growing; the values of Prime Prospects are the values of the next generation

Prime Prospects are dog food buyers who share similar values to current Freshpet buyers on factors such as:

#### % of Prime Prospects by Generation