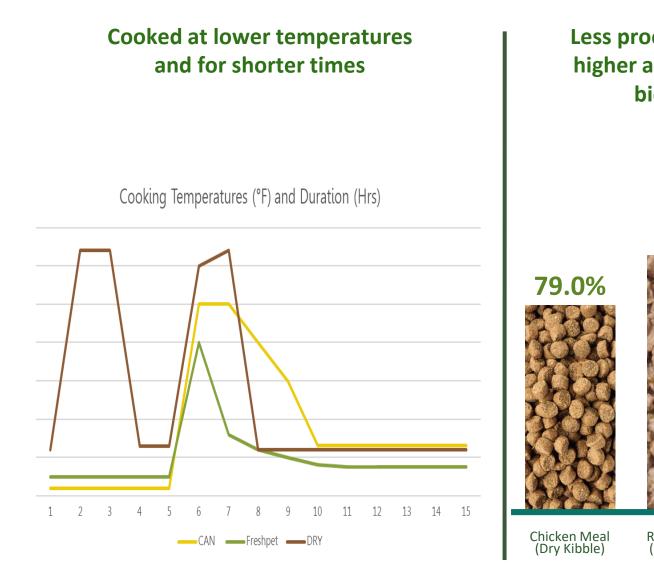

## FRESHPET NUTRITIONAL PHILOSOPHY

Simple foods, cooked less, preserved in the fridge

ALL NATURAL. NO ARTIFICIAL COLORS
OR FLAVORS (?)

NO PRESERVATIVES ?

NO CORN OR WHEAT (?)

NO BY-PRODUCTS (?)

NO MEAT POWDERS (?)

LESS PROCESSED, COOKED AT LOWER TEMPERATURES (?)

REAL FRESH FRUITS AND VEGGIES YOU CAN SEE (?)

ABSOLUTELY NO INGREDIENTS FROM CHINA