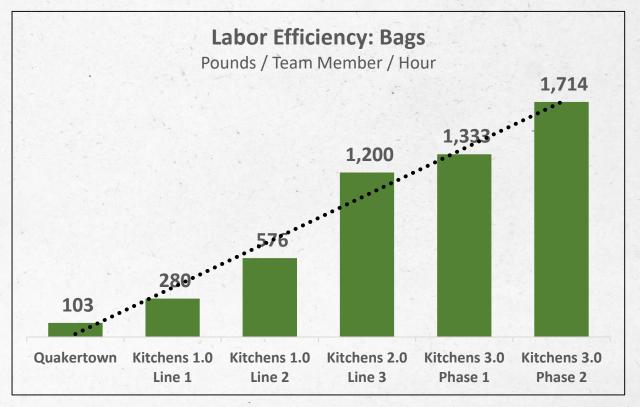

## Higher throughput with less staffing drives better margins

<sup>\*</sup>August results through 8/12/21. Results will vary for each line based on package and product mix on each line on each day. Staffing only includes production personnel. Does not include support services.

<sup>\*\*</sup> Represents Net Sales minus 2021 standard input cost and labor & overhead cost.