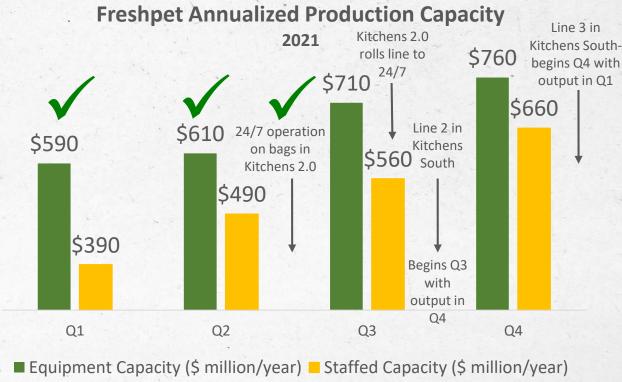

in early-mid July – increasing out-of-stocks and reducing consumption. Staffing and shipments were restored by the end of July. Retail condition improvements will lag shipment improvements by 2-3 weeks.





### When will Freshpet's consumption growth re-accelerate?

The YA consumption went flat beginning the week of August 8th due to short shipments and out-of-stocks. This year's consumption will continue to grow through the balance of the year due to significant production increases and continuous media support. This is expected to drive 44% shipment growth over the back half.



#### Are Freshpet's capacity plans on track?

Production continues to run >40% ahead of YA and is accelerating – with August production +50% vs. YA to date and running at >\$525 million annualized run rate.





#### Key projects remain on track



#### When will the margins recover?

#### Key drivers of margin improvement:

- Price increase effective with orders beginning on 11/29/21
  - Expected to fully offset ingredient, packing materials, labor and freight inflation on a dollar basis
  - Incremental efficiencies will neutralize inflation on a margin basis over time
- New ERP system launch planned for November
  - Will eliminate 200 bps of temporary freight inefficiencies when fully implemented
- Labor strategy will reduce temporary operating inefficiencies
  - More skilled labor should drive operating improvements during H1 of 2022
- Volume from Ennis will have start-up costs and be sub-scale in 2022 and 1H 2023

## Margin drivers over time

|                                     |