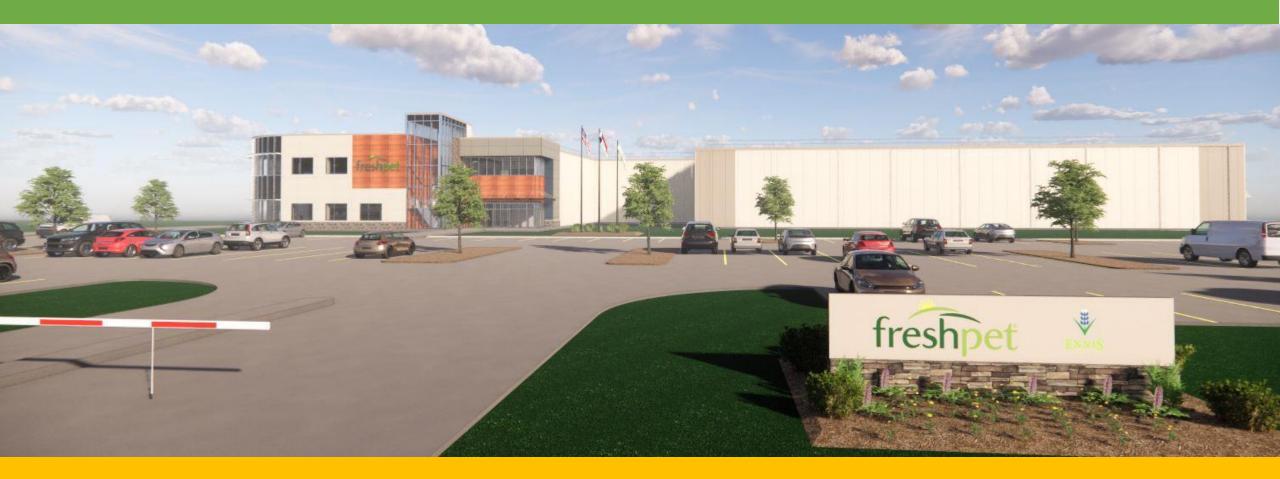

Kitchens 3.0: Ennis, TX

## Site of Freshpet Kitchens 3.0: Ennis, TX

## Kitchens 3.0 in Ennis, TX: Construction is on track for a Q2 2022 start-up

Kitchens 3.0 will include all the technical advances found in Kitchens 2.0 with additional improvements designed to increase throughput, improve quality and safety, and enhance the environmental sustainability of the facility