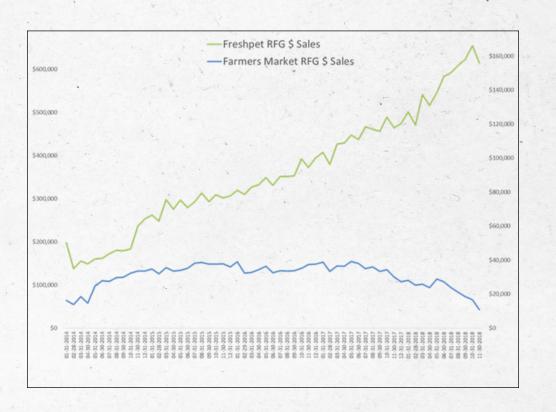

## Even the category creators from Australia did not succeed with Farmer's Market at HEB

They came from Australia with all the expertise of someone who created the category. We outsold them 7:1. They exited 4 years later.