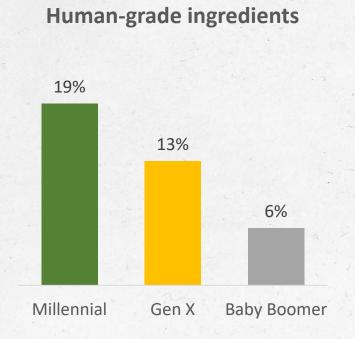

#### Millennials are seeking pet foods like Freshpet

#### Purchased pet food with these attributes:

23