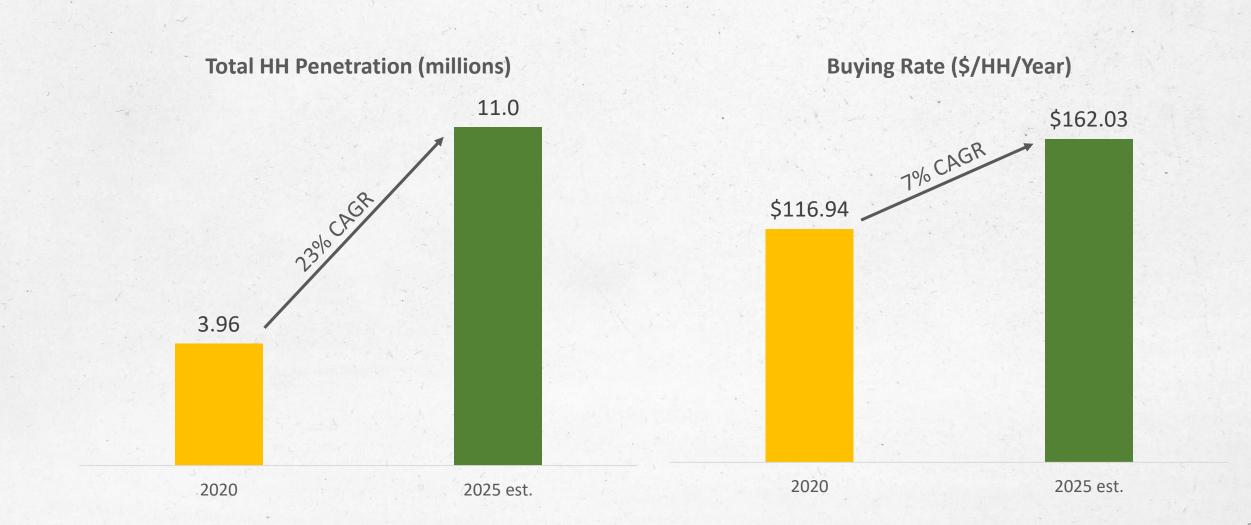

## 2025 Goals: Continuing HH penetration and buying rate gains at same rate as 2020

We believe we always have been and will continue to be a leader in CPG Sustainability

FEED THE GROWTH 11 MILLION HH BY 2025