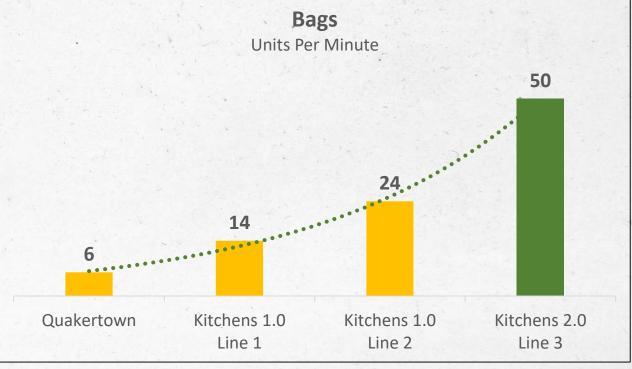

## Blend of bag lines and roll lines

|                   | Total Projected Production                                                                                                                                                                                                                                                                                                                                                                                                                                                                                                                                                                                                                                                                                                                                                                                                                                                                                                                                                                                                                                                                                                                                                                                                                                                                                                                                                                                                                                                                                                                                                                                                                                                                                                                                                                                                                                                                                                                                                                                                                                                                                                     |                                                                                                                                                                                                                                                                                                                                                                                                                                                                                                                                                                                                                                                                                                                                                                                                                                                                                                                                                                                                                                                                                                                                                                                                                                                                                                                                                                                                                                                                                                                                                                                                                                                                                                                                                                                                                                                                                                                                                                                                                                                                                                                                |             |  |
|-------------------|--------------------------------------------------------------------------------------------------------------------------------------------------------------------------------------------------------------------------------------------------------------------------------------------------------------------------------------------------------------------------------------------------------------------------------------------------------------------------------------------------------------------------------------------------------------------------------------------------------------------------------------------------------------------------------------------------------------------------------------------------------------------------------------------------------------------------------------------------------------------------------------------------------------------------------------------------------------------------------------------------------------------------------------------------------------------------------------------------------------------------------------------------------------------------------------------------------------------------------------------------------------------------------------------------------------------------------------------------------------------------------------------------------------------------------------------------------------------------------------------------------------------------------------------------------------------------------------------------------------------------------------------------------------------------------------------------------------------------------------------------------------------------------------------------------------------------------------------------------------------------------------------------------------------------------------------------------------------------------------------------------------------------------------------------------------------------------------------------------------------------------|--------------------------------------------------------------------------------------------------------------------------------------------------------------------------------------------------------------------------------------------------------------------------------------------------------------------------------------------------------------------------------------------------------------------------------------------------------------------------------------------------------------------------------------------------------------------------------------------------------------------------------------------------------------------------------------------------------------------------------------------------------------------------------------------------------------------------------------------------------------------------------------------------------------------------------------------------------------------------------------------------------------------------------------------------------------------------------------------------------------------------------------------------------------------------------------------------------------------------------------------------------------------------------------------------------------------------------------------------------------------------------------------------------------------------------------------------------------------------------------------------------------------------------------------------------------------------------------------------------------------------------------------------------------------------------------------------------------------------------------------------------------------------------------------------------------------------------------------------------------------------------------------------------------------------------------------------------------------------------------------------------------------------------------------------------------------------------------------------------------------------------|-------------|--|
| Facility          | Bag Lines  freshpet Concern Record Re | Roll Lines  TENCIS ROLLINGS  TENCIS ROLL | Total Lines |  |
| Kitchens 1.0      | 2                                                                                                                                                                                                                                                                                                                                                                                                                                                                                                                                                                                                                                                                                                                                                                                                                                                                                                                                                                                                                                                                                                                                                                                                                                                                                                                                                                                                                                                                                                                                                                                                                                                                                                                                                                                                                                                                                                                                                                                                                                                                                                                              | 2                                                                                                                                                                                                                                                                                                                                                                                                                                                                                                                                                                                                                                                                                                                                                                                                                                                                                                                                                                                                                                                                                                                                                                                                                                                                                                                                                                                                                                                                                                                                                                                                                                                                                                                                                                                                                                                                                                                                                                                                                                                                                                                              | 4           |  |
| Kitchens 2.0      | 1                                                                                                                                                                                                                                                                                                                                                                                                                                                                                                                                                                                                                                                                                                                                                                                                                                                                                                                                                                                                                                                                                                                                                                                                                                                                                                                                                                                                                                                                                                                                                                                                                                                                                                                                                                                                                                                                                                                                                                                                                                                                                                                              | 1                                                                                                                                                                                                                                                                                                                                                                                                                                                                                                                                                                                                                                                                                                                                                                                                                                                                                                                                                                                                                                                                                                                                                                                                                                                                                                                                                                                                                                                                                                                                                                                                                                                                                                                                                                                                                                                                                                                                                                                                                                                                                                                              | 2           |  |
| Kitchens South #1 | 4                                                                                                                                                                                                                                                                                                                                                                                                                                                                                                                                                                                                                                                                                                                                                                                                                                                                                                                                                                                                                                                                                                                                                                                                                                                                                                                                                                                                                                                                                                                                                                                                                                                                                                                                                                                                                                                                                                                                                                                                                                                                                                                              | 0                                                                                                                                                                                                                                                                                                                                                                                                                                                                                                                                                                                                                                                                                                                                                                                                                                                                                                                                                                                                                                                                                                                                                                                                                                                                                                                                                                                                                                                                                                                                                                                                                                                                                                                                                                                                                                                                                                                                                                                                                                                                                                                              | 4           |  |
| Kitchens South #2 | 1                                                                                                                                                                                                                                                                                                                                                                                                                                                                                                                                                                                                                                                                                                                                                                                                                                                                                                                                                                                                                                                                                                                                                                                                                                                                                                                                                                                                                                                                                                                                                                                                                                                                                                                                                                                                                                                                                                                                                                                                                                                                                                                              | 2                                                                                                                                                                                                                                                                                                                                                                                                                                                                                                                                                                                                                                                                                                                                                                                                                                                                                                                                                                                                                                                                                                                                                                                                                                                                                                                                                                                                                                                                                                                                                                                                                                                                                                                                                                                                                                                                                                                                                                                                                                                                                                                              | 3           |  |
| Ennis Phase 1     | 2                                                                                                                                                                                                                                                                                                                                                                                                                                                                                                                                                                                                                                                                                                                                                                                                                                                                                                                                                                                                                                                                                                                                                                                                                                                                                                                                                                                                                                                                                                                                                                                                                                                                                                                                                                                                                                                                                                                                                                                                                                                                                                                              | 1                                                                                                                                                                                                                                                                                                                                                                                                                                                                                                                                                                                                                                                                                                                                                                                                                                                                                                                                                                                                                                                                                                                                                                                                                                                                                                                                                                                                                                                                                                                                                                                                                                                                                                                                                                                                                                                                                                                                                                                                                                                                                                                              | 3           |  |
| Ennis Phase 2     | 3                                                                                                                                                                                                                                                                                                                                                                                                                                                                                                                                                                                                                                                                                                                                                                                                                                                                                                                                                                                                                                                                                                                                                                                                                                                                                                                                                                                                                                                                                                                                                                                                                                                                                                                                                                                                                                                                                                                                                                                                                                                                                                                              | 2                                                                                                                                                                                                                                                                                                                                                                                                                                                                                                                                                                                                                                                                                                                                                                                                                                                                                                                                                                                                                                                                                                                                                                                                                                                                                                                                                                                                                                                                                                                                                                                                                                                                                                                                                                                                                                                                                                                                                                                                                                                                                                                              | 5           |  |
| Total             | 13                                                                                                                                                                                                                                                                                                                                                                                                                                                                                                                                                                                                                                                                                                                                                                                                                                                                                                                                                                                                                                                                                                                                                                                                                                                                                                                                                                                                                                                                                                                                                                                                                                                                                                                                                                                                                                                                                                                                                                                                                                                                                                                             | 8                                                                                                                                                                                                                                                                                                                                                                                                                                                                                                                                                                                                                                                                                                                                                                                                                                                                                                                                                                                                                                                                                                                                                                                                                                                                                                                                                                                                                                                                                                                                                                                                                                                                                                                                                                                                                                                                                                                                                                                                                                                                                                                              | 21          |  |

## Higher throughput with less staffing drives better margins

<sup>\*</sup>August results through 8/12/21. Results will vary for each line based on package and product mix on each line on each day. Staffing only includes production personnel. Does not include support services.