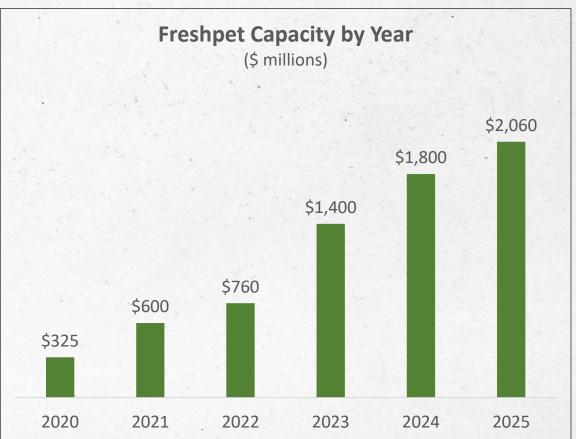

nmentally sustainable



Are continuing to invest in R&D to increase our mastery – driving further improvements in quality, cost, reliability, and workplace safety



Invest in -- and care for -- our people

## Manufacturing technology can drive margin improvement





## Our manufacturing journey



### **Enabled innovation**















2006 2010 2015 2018 2020 2021

## Increased speed and throughput









## Increased efficiency









### Enhanced our team member experience



## Expanded employment



## Improved the sustainability of our facilities















Solar Energy (Ennis)

2014 2016 2019 2020 2021 2022







Kitchens 2.0



**Ennis Kitchen** 

# Each step of the way, we have enhanced our manufacturing expertise



## Building \$2 billion in net sales capacity





## Blend of bag lines and roll lines

|                   | Total Projected Production