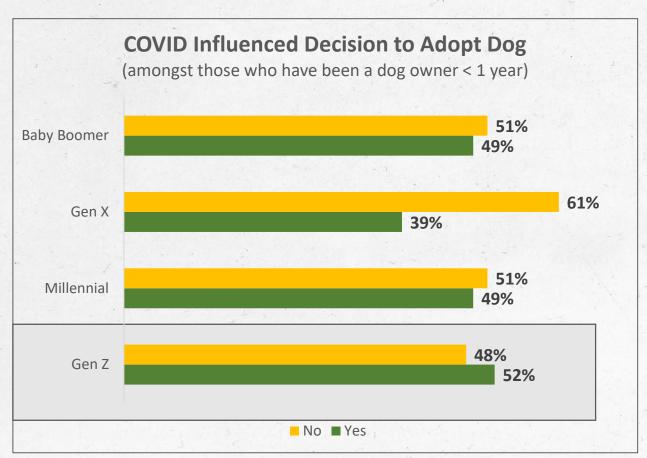

### Dog ownership is growing





Source: 2020-2021 APPA Pet Owners Survey

### Millennials: Largest share of the dog food market today





22

#### Millennials are seeking pet foods like Freshpet

#### Purchased pet food with these attributes:







23

## Share of Millennial HH's with a pet will plateau in a few years — while GenZ will be on the rapid rise for the next decade

#### Having Children versus Owning a Pet, by Age



Source: 2017 American Housing Survey.

URBANINSTITUTE

## ~4 million Gen Z'ers are entering adulthood each year for the next decade — and having fewer kids

#### US Generations' Births & Birth Rates 1890 - 2015



60% of Gen Z 11 to 17-year-olds have a dog in their household

Source: APPA Generational Survey.

### Gen Z is a growing segment of the pet market





26

# GenZ is choosing Freshpet even more than previous generations



27

## Freshpet's Prime Prospects = $\sim$ 30% of dog HH's and growing; the values of Prime Prospects are the values of the next generation



Prime Prospects are dog food buyers who share similar values to current Freshpet buyers on factors such as:

- Importance of fresh, natural and preservative-free foods
- Willing to sacrifice their needs to make their dog happy
- Made with humanely sourced and sustainable ingredients
- Willing to pay a premium for good food

#### % of Prime Prospects by Generation



### Brands that changed the world

















## "Feed the Growth" creates scale and leverage through accelerated growth rate



### Marketing model delivers strong HH unit economics

#### **Marketing Model**