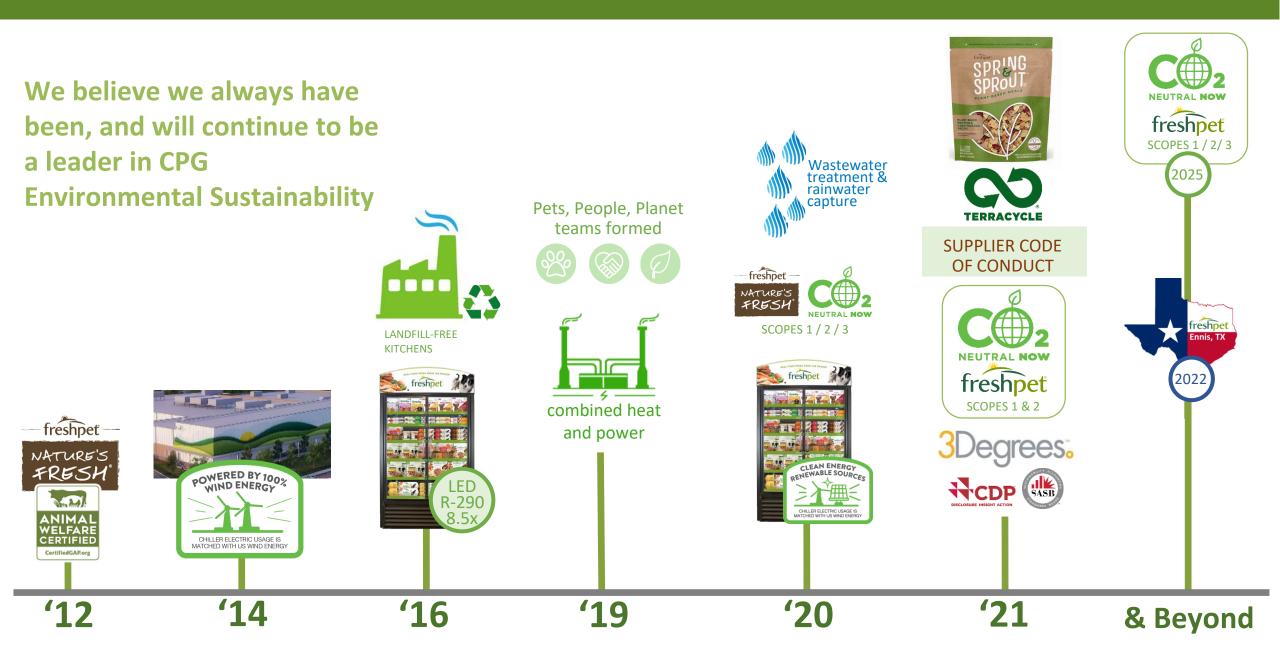

#### HISTORY OF FRESHPET'S ENVIRONMENTAL SUSTAINABILITY LEADERSHIP

## Freshpet is leading the way in pet food sustainability

\$35+ BILLION
pet food industry
by changing the
way people feed
their pets.

All built on a strategic business model and sustainability platform

We believe we always have been and will continue to be a leader in CPG Sustainability

FEED THE GROWTH 11 MILLION HH BY 2025