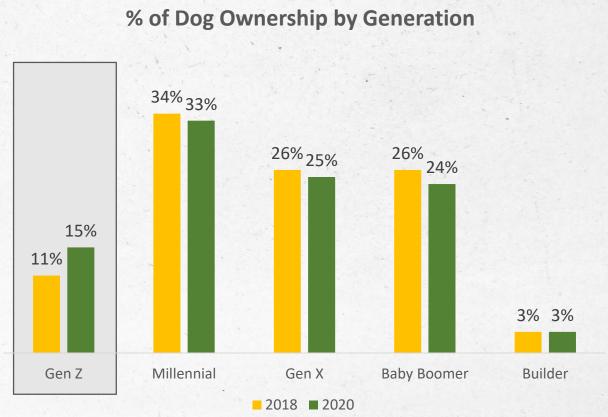

### Dog ownership is growing





Source: 2020-2021 APPA Pet Owners Survey

### Millennials: Largest share of the dog food market today





22

#### Millennials are seeking pet foods like Freshpet

#### Purchased pet food with these attributes:







23

## Share of Millennial HH's with a pet will plateau in a few years — while GenZ will be on the rapid rise for the next decade

#### Having Children versus Owning a Pet, by Age



Source: 2017 American Housing Survey.

URBANINSTITUTE

## ~4 million Gen Z'ers are entering adulthood each year for the next decade — and having fewer kids

#### US Generations' Births & Birth Rates 1890 - 2015



60% of Gen Z 11 to 17-year-olds have a dog in their household

Source: APPA Generational Survey.

### Gen Z is a growing segment of the pet market





26

# GenZ is choosing Freshpet even more than previous generations



27

## Freshpet's Prime Prospects = $\sim$ 30% of dog HH's and growing; the values of Prime Prospects are the values of the next generation



Prime Prospects are dog food buyers who share similar values to current Freshpet buyers on factors such as:

- Importance of fresh, natural and preservative-free foods
- Willing to sacrifice their needs to make their dog happy
- Made with humanely sourced and sustainable ingredients
- Willing to pay a premium for good food

#### % of Prime Prospects by Generation



### Brands that changed the world

















## "Feed the Growth" creates scale and leverage through accelerated growth rate



### Marketing model delivers strong HH unit economics

#### **Marketing Model**