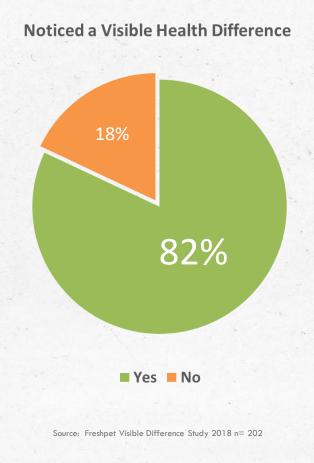

## FRESHPET DELIVERS A NOTICEABLE DIFFERENCE IN PETS' WELL-BEING

82% of consumers report that Freshpet makes a difference in their pet's health