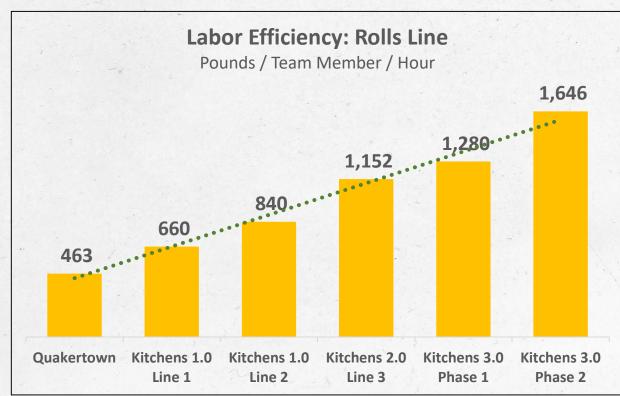

## Higher throughput with less staffing drives better margins

<sup>\*</sup>August results through 8/12/21. Results will vary for each line based on package and product mix on each line on each day. Staffing only includes production personnel. Does not include support services.

<sup>\*\*</sup> Represents Net Sales minus 2021 standard input cost and labor & overhead cost.