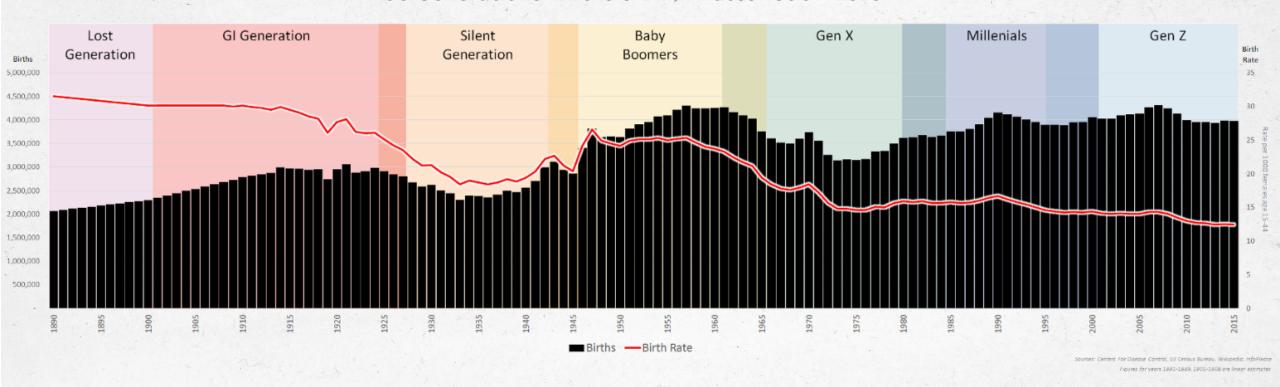

## ~4 million Gen Z'ers are entering adulthood each year for the next decade — and having fewer kids

#### US Generations' Births & Birth Rates 1890 - 2015

60% of Gen Z 11 to 17-year-olds have a dog in their household

Source: APPA Generational Survey.