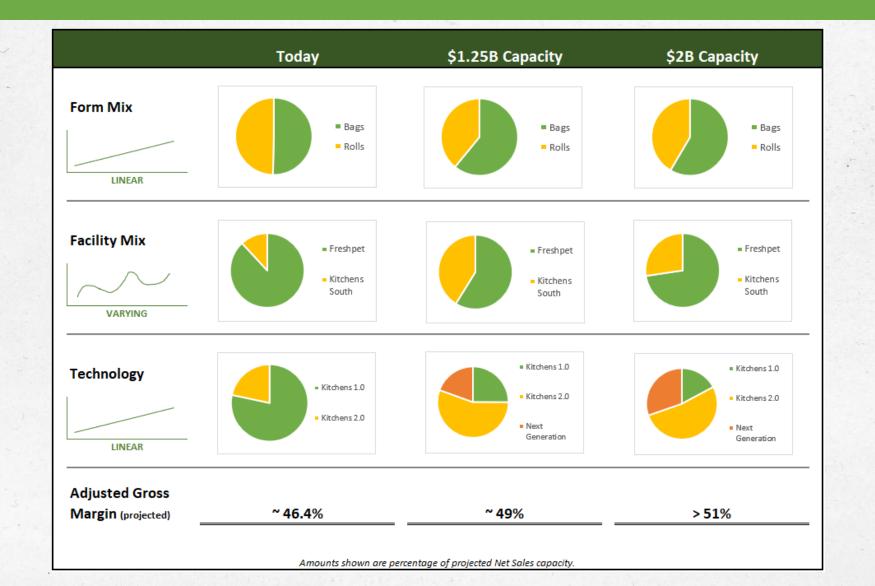

## Building \$2 billion in net sales capacity

## Blend of bag lines and roll lines

|                   | Total Projected Production                                                                                                                                                                                                                                                                                                                                                                                                                                                                                                                                                                                                                                                                                                                                                                                                                                                                                                                                                                                                                                                                                                                                                                                                                                                                                                                                                                                                                                                                                                                                                                                                                                                                                                                                                                                                                                                                                                                                                                                                                                                                                                     |                                                                                                                                                                                                                                                                                                                                                                                                                                                                                                                                                                                                                                                                                                                                                                                                                                                                                                                                                                                                                                                                                                                                                                                                                                                                                                                                                                                                                                                                                                                                                                                                                                                                                                                                                                                                                                                                                                                                                                                                                                                                                                                                |             |  |
|-------------------|--------------------------------------------------------------------------------------------------------------------------------------------------------------------------------------------------------------------------------------------------------------------------------------------------------------------------------------------------------------------------------------------------------------------------------------------------------------------------------------------------------------------------------------------------------------------------------------------------------------------------------------------------------------------------------------------------------------------------------------------------------------------------------------------------------------------------------------------------------------------------------------------------------------------------------------------------------------------------------------------------------------------------------------------------------------------------------------------------------------------------------------------------------------------------------------------------------------------------------------------------------------------------------------------------------------------------------------------------------------------------------------------------------------------------------------------------------------------------------------------------------------------------------------------------------------------------------------------------------------------------------------------------------------------------------------------------------------------------------------------------------------------------------------------------------------------------------------------------------------------------------------------------------------------------------------------------------------------------------------------------------------------------------------------------------------------------------------------------------------------------------|--------------------------------------------------------------------------------------------------------------------------------------------------------------------------------------------------------------------------------------------------------------------------------------------------------------------------------------------------------------------------------------------------------------------------------------------------------------------------------------------------------------------------------------------------------------------------------------------------------------------------------------------------------------------------------------------------------------------------------------------------------------------------------------------------------------------------------------------------------------------------------------------------------------------------------------------------------------------------------------------------------------------------------------------------------------------------------------------------------------------------------------------------------------------------------------------------------------------------------------------------------------------------------------------------------------------------------------------------------------------------------------------------------------------------------------------------------------------------------------------------------------------------------------------------------------------------------------------------------------------------------------------------------------------------------------------------------------------------------------------------------------------------------------------------------------------------------------------------------------------------------------------------------------------------------------------------------------------------------------------------------------------------------------------------------------------------------------------------------------------------------|-------------|--|
| Facility          | Bag Lines  freshpet Concern Record Re | Roll Lines  TENCIS ROLLINGS  TENCIS ROLL | Total Lines |  |
| Kitchens 1.0      | 2                                                                                                                                                                                                                                                                                                                                                                                                                                                                                                                                                                                                                                                                                                                                                                                                                                                                                                                                                                                                                                                                                                                                                                                                                                                                                                                                                                                                                                                                                                                                                                                                                                                                                                                                                                                                                                                                                                                                                                                                                                                                                                                              | 2                                                                                                                                                                                                                                                                                                                                                                                                                                                                                                                                                                                                                                                                                                                                                                                                                                                                                                                                                                                                                                                                                                                                                                                                                                                                                                                                                                                                                                                                                                                                                                                                                                                                                                                                                                                                                                                                                                                                                                                                                                                                                                                              | 4           |  |
| Kitchens 2.0      | 1                                                                                                                                                                                                                                                                                                                                                                                                                                                                                                                                                                                                                                                                                                                                                                                                                                                                                                                                                                                                                                                                                                                                                                                                                                                                                                                                                                                                                                                                                                                                                                                                                                                                                                                                                                                                                                                                                                                                                                                                                                                                                                                              | 1                                                                                                                                                                                                                                                                                                                                                                                                                                                                                                                                                                                                                                                                                                                                                                                                                                                                                                                                                                                                                                                                                                                                                                                                                                                                                                                                                                                                                                                                                                                                                                                                                                                                                                                                                                                                                                                                                                                                                                                                                                                                                                                              | 2           |  |
| Kitchens South #1 | 4                                                                                                                                                                                                                                                                                                                                                                                                                                                                                                                                                                                                                                                                                                                                                                                                                                                                                                                                                                                                                                                                                                                                                                                                                                                                                                                                                                                                                                                                                                                                                                                                                                                                                                                                                                                                                                                                                                                                                                                                                                                                                                                              | 0                                                                                                                                                                                                                                                                                                                                                                                                                                                                                                                                                                                                                                                                                                                                                                                                                                                                                                                                                                                                                                                                                                                                                                                                                                                                                                                                                                                                                                                                                                                                                                                                                                                                                                                                                                                                                                                                                                                                                                                                                                                                                                                              | 4           |  |
| Kitchens South #2 | 1                                                                                                                                                                                                                                                                                                                                                                                                                                                                                                                                                                                                                                                                                                                                                                                                                                                                                                                                                                                                                                                                                                                                                                                                                                                                                                                                                                                                                                                                                                                                                                                                                                                                                                                                                                                                                                                                                                                                                                                                                                                                                                                              | 2                                                                                                                                                                                                                                                                                                                                                                                                                                                                                                                                                                                                                                                                                                                                                                                                                                                                                                                                                                                                                                                                                                                                                                                                                                                                                                                                                                                                                                                                                                                                                                                                                                                                                                                                                                                                                                                                                                                                                                                                                                                                                                                              | 3           |  |
| Ennis Phase 1     | 2                                                                                                                                                                                                                                                                                                                                                                                                                                                                                                                                                                                                                                                                                                                                                                                                                                                                                                                                                                                                                                                                                                                                                                                                                                                                                                                                                                                                                                                                                                                                                                                                                                                                                                                                                                                                                                                                                                                                                                                                                                                                                                                              | 1                                                                                                                                                                                                                                                                                                                                                                                                                                                                                                                                                                                                                                                                                                                                                                                                                                                                                                                                                                                                                                                                                                                                                                                                                                                                                                                                                                                                                                                                                                                                                                                                                                                                                                                                                                                                                                                                                                                                                                                                                                                                                                                              | 3           |  |
| Ennis Phase 2     | 3                                                                                                                                                                                                                                                                                                                                                                                                                                                                                                                                                                                                                                                                                                                                                                                                                                                                                                                                                                                                                                                                                                                                                                                                                                                                                                                                                                                                                                                                                                                                                                                                                                                                                                                                                                                                                                                                                                                                                                                                                                                                                                                              | 2                                                                                                                                                                                                                                                                                                                                                                                                                                                                                                                                                                                                                                                                                                                                                                                                                                                                                                                                                                                                                                                                                                                                                                                                                                                                                                                                                                                                                                                                                                                                                                                                                                                                                                                                                                                                                                                                                                                                                                                                                                                                                                                              | 5           |  |
| Total             | 13                                                                                                                                                                                                                                                                                                                                                                                                                                                                                                                                                                                                                                                                                                                                                                                                                                                                                                                                                                                                                                                                                                                                                                                                                                                                                                                                                                                                                                                                                                                                                                                                                                                                                                                                                                                                                                                                                                                                                                                                                                                                                                                             | 8                                                                                                                                                                                                                                                                                                                                                                                                                                                                                                                                                                                                                                                                                                                                                                                                                                                                                                                                                                                                                                                                                                                                                                                                                                                                                                                                                                                                                                                                                                                                                                                                                                                                                                                                                                                                                                                                                                                                                                                                                                                                                                                              | 21          |  |