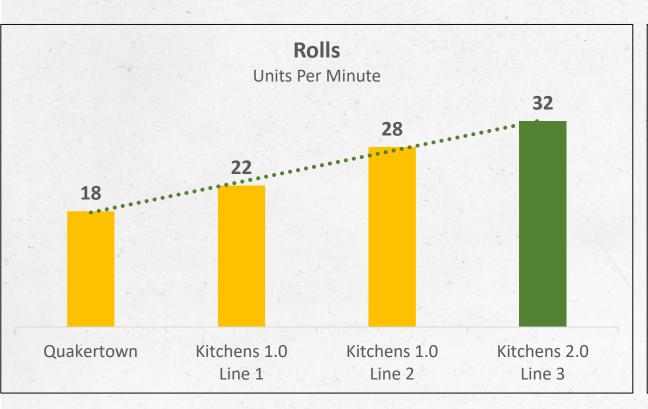

## Blend of bag lines and roll lines

|                   | Total Projected Production                                                                                                                                                                                                                                                                                                                                                                                                                                                                                                                                                                                                                                                                                                                                                                                                                                                                                                                                                                                                                                                                                                                                                                                                                                                                                                                                                                                                                                                                                                                                                                                                                                                                                                                                                                                                                                                                                                                                                                                                                                                                                                     |                                                                                                                                                                                                                                                                                                                                                                                                                                                                                                                                                                                                                                                                                                                                                                                                                                                                                                                                                                                                                                                                                                                                                                                                                                                                                                                                                                                                                                                                                                                                                                                                                                                                                                                                                                                                                                                                                                                                                                                                                                                                                                                                |             |  |
|-------------------|--------------------------------------------------------------------------------------------------------------------------------------------------------------------------------------------------------------------------------------------------------------------------------------------------------------------------------------------------------------------------------------------------------------------------------------------------------------------------------------------------------------------------------------------------------------------------------------------------------------------------------------------------------------------------------------------------------------------------------------------------------------------------------------------------------------------------------------------------------------------------------------------------------------------------------------------------------------------------------------------------------------------------------------------------------------------------------------------------------------------------------------------------------------------------------------------------------------------------------------------------------------------------------------------------------------------------------------------------------------------------------------------------------------------------------------------------------------------------------------------------------------------------------------------------------------------------------------------------------------------------------------------------------------------------------------------------------------------------------------------------------------------------------------------------------------------------------------------------------------------------------------------------------------------------------------------------------------------------------------------------------------------------------------------------------------------------------------------------------------------------------|--------------------------------------------------------------------------------------------------------------------------------------------------------------------------------------------------------------------------------------------------------------------------------------------------------------------------------------------------------------------------------------------------------------------------------------------------------------------------------------------------------------------------------------------------------------------------------------------------------------------------------------------------------------------------------------------------------------------------------------------------------------------------------------------------------------------------------------------------------------------------------------------------------------------------------------------------------------------------------------------------------------------------------------------------------------------------------------------------------------------------------------------------------------------------------------------------------------------------------------------------------------------------------------------------------------------------------------------------------------------------------------------------------------------------------------------------------------------------------------------------------------------------------------------------------------------------------------------------------------------------------------------------------------------------------------------------------------------------------------------------------------------------------------------------------------------------------------------------------------------------------------------------------------------------------------------------------------------------------------------------------------------------------------------------------------------------------------------------------------------------------|-------------|--|
| Facility          | Bag Lines  freshpet Concern Record Re | Roll Lines  TENCIS ROLLINGS  TENCIS ROLL | Total Lines |  |
| Kitchens 1.0      | 2                                                                                                                                                                                                                                                                                                                                                                                                                                                                                                                                                                                                                                                                                                                                                                                                                                                                                                                                                                                                                                                                                                                                                                                                                                                                                                                                                                                                                                                                                                                                                                                                                                                                                                                                                                                                                                                                                                                                                                                                                                                                                                                              | 2                                                                                                                                                                                                                                                                                                                                                                                                                                                                                                                                                                                                                                                                                                                                                                                                                                                                                                                                                                                                                                                                                                                                                                                                                                                                                                                                                                                                                                                                                                                                                                                                                                                                                                                                                                                                                                                                                                                                                                                                                                                                                                                              | 4           |  |
| Kitchens 2.0      | 1                                                                                                                                                                                                                                                                                                                                                                                                                                                                                                                                                                                                                                                                                                                                                                                                                                                                                                                                                                                                                                                                                                                                                                                                                                                                                                                                                                                                                                                                                                                                                                                                                                                                                                                                                                                                                                                                                                                                                                                                                                                                                                                              | 1                                                                                                                                                                                                                                                                                                                                                                                                                                                                                                                                                                                                                                                                                                                                                                                                                                                                                                                                                                                                                                                                                                                                                                                                                                                                                                                                                                                                                                                                                                                                                                                                                                                                                                                                                                                                                                                                                                                                                                                                                                                                                                                              | 2           |  |
| Kitchens South #1 | 4                                                                                                                                                                                                                                                                                                                                                                                                                                                                                                                                                                                                                                                                                                                                                                                                                                                                                                                                                                                                                                                                                                                                                                                                                                                                                                                                                                                                                                                                                                                                                                                                                                                                                                                                                                                                                                                                                                                                                                                                                                                                                                                              | 0                                                                                                                                                                                                                                                                                                                                                                                                                                                                                                                                                                                                                                                                                                                                                                                                                                                                                                                                                                                                                                                                                                                                                                                                                                                                                                                                                                                                                                                                                                                                                                                                                                                                                                                                                                                                                                                                                                                                                                                                                                                                                                                              | 4           |  |
| Kitchens South #2 | 1                                                                                                                                                                                                                                                                                                                                                                                                                                                                                                                                                                                                                                                                                                                                                                                                                                                                                                                                                                                                                                                                                                                                                                                                                                                                                                                                                                                                                                                                                                                                                                                                                                                                                                                                                                                                                                                                                                                                                                                                                                                                                                                              | 2                                                                                                                                                                                                                                                                                                                                                                                                                                                                                                                                                                                                                                                                                                                                                                                                                                                                                                                                                                                                                                                                                                                                                                                                                                                                                                                                                                                                                                                                                                                                                                                                                                                                                                                                                                                                                                                                                                                                                                                                                                                                                                                              | 3           |  |
| Ennis Phase 1     | 2                                                                                                                                                                                                                                                                                                                                                                                                                                                                                                                                                                                                                                                                                                                                                                                                                                                                                                                                                                                                                                                                                                                                                                                                                                                                                                                                                                                                                                                                                                                                                                                                                                                                                                                                                                                                                                                                                                                                                                                                                                                                                                                              | 1                                                                                                                                                                                                                                                                                                                                                                                                                                                                                                                                                                                                                                                                                                                                                                                                                                                                                                                                                                                                                                                                                                                                                                                                                                                                                                                                                                                                                                                                                                                                                                                                                                                                                                                                                                                                                                                                                                                                                                                                                                                                                                                              | 3           |  |
| Ennis Phase 2     | 3                                                                                                                                                                                                                                                                                                                                                                                                                                                                                                                                                                                                                                                                                                                                                                                                                                                                                                                                                                                                                                                                                                                                                                                                                                                                                                                                                                                                                                                                                                                                                                                                                                                                                                                                                                                                                                                                                                                                                                                                                                                                                                                              | 2                                                                                                                                                                                                                                                                                                                                                                                                                                                                                                                                                                                                                                                                                                                                                                                                                                                                                                                                                                                                                                                                                                                                                                                                                                                                                                                                                                                                                                                                                                                                                                                                                                                                                                                                                                                                                                                                                                                                                                                                                                                                                                                              | 5           |  |
| Total             | 13                                                                                                                                                                                                                                                                                                                                                                                                                                                                                                                                                                                                                                                                                                                                                                                                                                                                                                                                                                                                                                                                                                                                                                                                                                                                                                                                                                                                                                                                                                                                                                                                                                                                                                                                                                                                                                                                                                                                                                                                                                                                                                                             | 8                                                                                                                                                                                                                                                                                                                                                                                                                                                                                                                                                                                                                                                                                                                                                                                                                                                                                                                                                                                                                                                                                                                                                                                                                                                                                                                                                                                                                                                                                                                                                                                                                                                                                                                                                                                                                                                                                                                                                                                                                                                                                                                              | 21          |  |

## Higher throughput with less staffing drives better margins

<sup>\*</sup>August results through 8/12/21. Results will vary for each line based on package and product mix on each line on each day. Staffing only includes production personnel. Does not include support services.