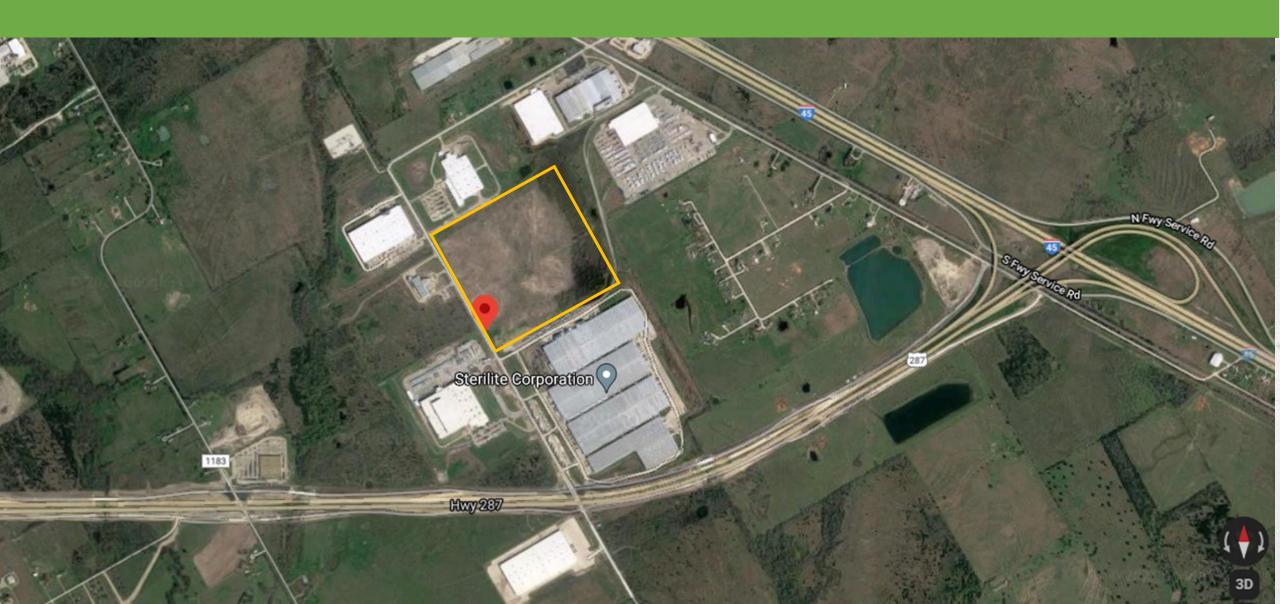

Kitchens 3.0: Ennis, TX

## Site of Freshpet Kitchens 3.0: Ennis, TX

## Kitchens 3.0 in Ennis, TX: Construction is on track for a Q2 2022 start-up

Kitchens 3.0 will include all the technical advances found in Kitchens 2.0 with additional improvements designed to increase throughput, improve quality and safety, and enhance the environmental sustainability of the facility