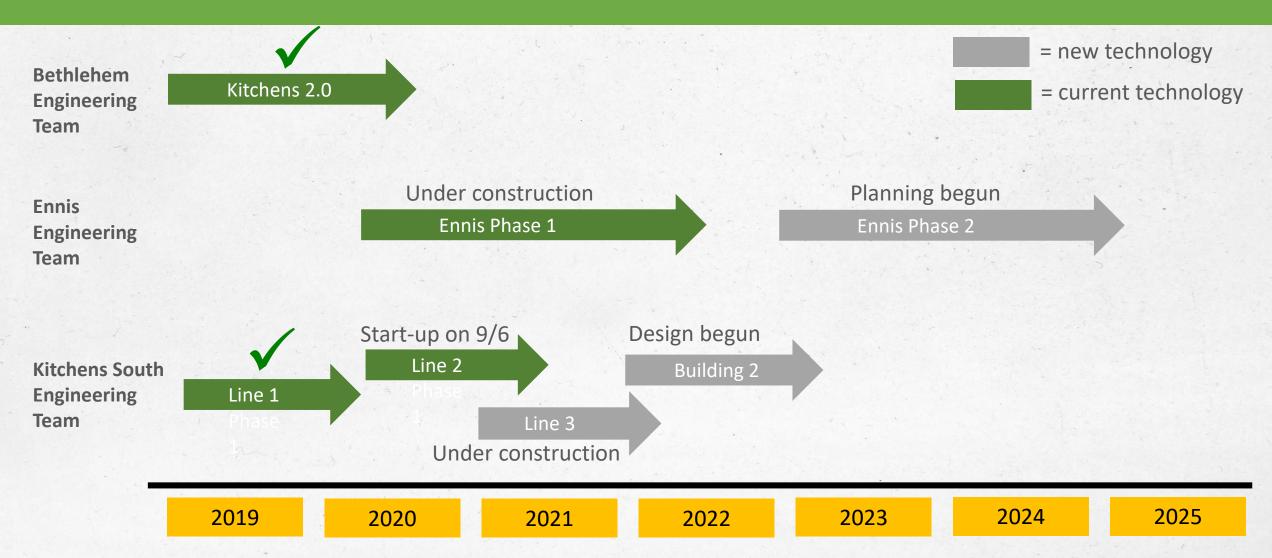

## Manufacturing technology can drive margin improvement

## Our manufacturing journey

# Each step of the way, we have enhanced our manufacturing expertise

## Building \$2 billion in net sales capacity

## Blend of bag lines and roll lines

|                   | Total Projected Production                                                                                                                                                                                                                                                                                                                                                                                                                                                                                                                                                                                                                                                                                                                                                                                                                                                                                                                                                                                                                                                                                                                                                                                                                                                                                                                                                                                                                                                                                                                                                                                                                                                                                                                                                                                                                                                                                                                                                                                                                                                                                                     |                                                                                                                                                                                                                                                                                                                                                                                                                                                                                                                                                                                                                                                                                                                                                                                                                                                                                                                                                                                                                                                                                                                                                                                                                                                                                                                                                                                                                                                                                                                                                                                                                                                                                                                                                                                                                                                                                                                                                                                                                                                                                                                                |             |  |
|-------------------|--------------------------------------------------------------------------------------------------------------------------------------------------------------------------------------------------------------------------------------------------------------------------------------------------------------------------------------------------------------------------------------------------------------------------------------------------------------------------------------------------------------------------------------------------------------------------------------------------------------------------------------------------------------------------------------------------------------------------------------------------------------------------------------------------------------------------------------------------------------------------------------------------------------------------------------------------------------------------------------------------------------------------------------------------------------------------------------------------------------------------------------------------------------------------------------------------------------------------------------------------------------------------------------------------------------------------------------------------------------------------------------------------------------------------------------------------------------------------------------------------------------------------------------------------------------------------------------------------------------------------------------------------------------------------------------------------------------------------------------------------------------------------------------------------------------------------------------------------------------------------------------------------------------------------------------------------------------------------------------------------------------------------------------------------------------------------------------------------------------------------------|--------------------------------------------------------------------------------------------------------------------------------------------------------------------------------------------------------------------------------------------------------------------------------------------------------------------------------------------------------------------------------------------------------------------------------------------------------------------------------------------------------------------------------------------------------------------------------------------------------------------------------------------------------------------------------------------------------------------------------------------------------------------------------------------------------------------------------------------------------------------------------------------------------------------------------------------------------------------------------------------------------------------------------------------------------------------------------------------------------------------------------------------------------------------------------------------------------------------------------------------------------------------------------------------------------------------------------------------------------------------------------------------------------------------------------------------------------------------------------------------------------------------------------------------------------------------------------------------------------------------------------------------------------------------------------------------------------------------------------------------------------------------------------------------------------------------------------------------------------------------------------------------------------------------------------------------------------------------------------------------------------------------------------------------------------------------------------------------------------------------------------|-------------|--|
| Facility          | Bag Lines  freshpet Concern Record Re | Roll Lines  TENCIS ROLLINGS  TENCIS ROLL | Total Lines |  |
| Kitchens 1.0      | 2                                                                                                                                                                                                                                                                                                                                                                                                                                                                                                                                                                                                                                                                                                                                                                                                                                                                                                                                                                                                                                                                                                                                                                                                                                                                                                                                                                                                                                                                                                                                                                                                                                                                                                                                                                                                                                                                                                                                                                                                                                                                                                                              | 2                                                                                                                                                                                                                                                                                                                                                                                                                                                                                                                                                                                                                                                                                                                                                                                                                                                                                                                                                                                                                                                                                                                                                                                                                                                                                                                                                                                                                                                                                                                                                                                                                                                                                                                                                                                                                                                                                                                                                                                                                                                                                                                              | 4           |  |
| Kitchens 2.0      | 1                                                                                                                                                                                                                                                                                                                                                                                                                                                                                                                                                                                                                                                                                                                                                                                                                                                                                                                                                                                                                                                                                                                                                                                                                                                                                                                                                                                                                                                                                                                                                                                                                                                                                                                                                                                                                                                                                                                                                                                                                                                                                                                              | 1                                                                                                                                                                                                                                                                                                                                                                                                                                                                                                                                                                                                                                                                                                                                                                                                                                                                                                                                                                                                                                                                                                                                                                                                                                                                                                                                                                                                                                                                                                                                                                                                                                                                                                                                                                                                                                                                                                                                                                                                                                                                                                                              | 2           |  |
| Kitchens South #1 | 4                                                                                                                                                                                                                                                                                                                                                                                                                                                                                                                                                                                                                                                                                                                                                                                                                                                                                                                                                                                                                                                                                                                                                                                                                                                                                                                                                                                                                                                                                                                                                                                                                                                                                                                                                                                                                                                                                                                                                                                                                                                                                                                              | 0                                                                                                                                                                                                                                                                                                                                                                                                                                                                                                                                                                                                                                                                                                                                                                                                                                                                                                                                                                                                                                                                                                                                                                                                                                                                                                                                                                                                                                                                                                                                                                                                                                                                                                                                                                                                                                                                                                                                                                                                                                                                                                                              | 4           |  |
| Kitchens South #2 | 1                                                                                                                                                                                                                                                                                                                                                                                                                                                                                                                                                                                                                                                                                                                                                                                                                                                                                                                                                                                                                                                                                                                                                                                                                                                                                                                                                                                                                                                                                                                                                                                                                                                                                                                                                                                                                                                                                                                                                                                                                                                                                                                              | 2                                                                                                                                                                                                                                                                                                                                                                                                                                                                                                                                                                                                                                                                                                                                                                                                                                                                                                                                                                                                                                                                                                                                                                                                                                                                                                                                                                                                                                                                                                                                                                                                                                                                                                                                                                                                                                                                                                                                                                                                                                                                                                                              | 3           |  |
| Ennis Phase 1     | 2                                                                                                                                                                                                                                                                                                                                                                                                                                                                                                                                                                                                                                                                                                                                                                                                                                                                                                                                                                                                                                                                                                                                                                                                                                                                                                                                                                                                                                                                                                                                                                                                                                                                                                                                                                                                                                                                                                                                                                                                                                                                                                                              | 1                                                                                                                                                                                                                                                                                                                                                                                                                                                                                                                                                                                                                                                                                                                                                                                                                                                                                                                                                                                                                                                                                                                                                                                                                                                                                                                                                                                                                                                                                                                                                                                                                                                                                                                                                                                                                                                                                                                                                                                                                                                                                                                              | 3           |  |
| Ennis Phase 2     | 3                                                                                                                                                                                                                                                                                                                                                                                                                                                                                                                                                                                                                                                                                                                                                                                                                                                                                                                                                                                                                                                                                                                                                                                                                                                                                                                                                                                                                                                                                                                                                                                                                                                                                                                                                                                                                                                                                                                                                                                                                                                                                                                              | 2                                                                                                                                                                                                                                                                                                                                                                                                                                                                                                                                                                                                                                                                                                                                                                                                                                                                                                                                                                                                                                                                                                                                                                                                                                                                                                                                                                                                                                                                                                                                                                                                                                                                                                                                                                                                                                                                                                                                                                                                                                                                                                                              | 5           |  |
| Total             | 13                                                                                                                                                                                                                                                                                                                                                                                                                                                                                                                                                                                                                                                                                                                                                                                                                                                                                                                                                                                                                                                                                                                                                                                                                                                                                                                                                                                                                                                                                                                                                                                                                                                                                                                                                                                                                                                                                                                                                                                                                                                                                                                             | 8                                                                                                                                                                                                                                                                                                                                                                                                                                                                                                                                                                                                                                                                                                                                                                                                                                                                                                                                                                                                                                                                                                                                                                                                                                                                                                                                                                                                                                                                                                                                                                                                                                                                                                                                                                                                                                                                                                                                                                                                                                                                                                                              | 21          |  |