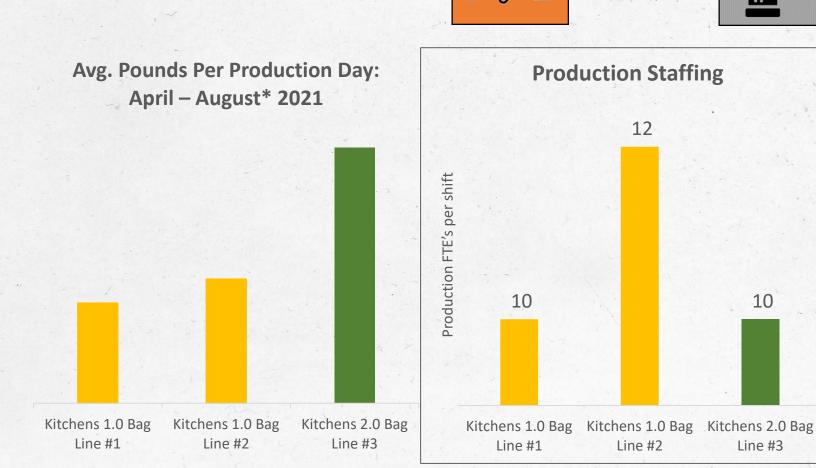

## Higher throughput with less staffing drives better margins

<sup>\*</sup>August results through 8/12/21. Results will vary for each line based on package and product mix on each line on each day. Staffing only includes production personnel. Does not include support services.

<sup>\*\*</sup> Represents Net Sales minus 2021 standard input cost and labor & overhead cost.