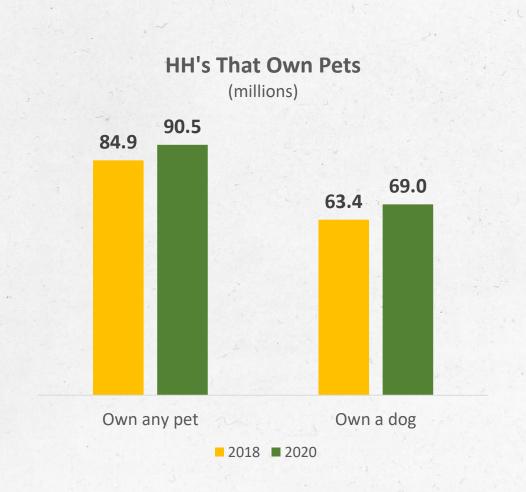

| ~13.7%    |                                                                | ~25%                |     | > 25%            |



## Long-Term Vision

#### Brands that changed the world

- Changed things we do everyday
- Reflected significant changes in society's values and priorities
- Leveraged technology to make the previously impossible possible or more broadly available



#### Mission: Awaken the world to a better way to nourish our pets



## Zooeyia (Zoo-ey-ah)

#### The positive benefits to human health from interacting with animals



Immune System Development



Psycho-Social Development



Support Coping & Recovery



Catalyze Social Interactions



Motivate Regular Exercise

### Dog ownership is growing





Source: 2020-2021 APPA Pet Owners Survey

### Millennials: Largest share of the dog food market today





22

#### Millennials are seeking pet foods like Freshpet

#### Purchased pet food with these attributes:







23

## Share of Millennial HH's with a pet will plateau in a few years — while GenZ will be on the rapid rise for the next decade

#### Having Children versus Owning a Pet, by Age



Source: 2017 American Housing Survey.

URBANINSTITUTE

## ~4 million Gen Z'ers are entering adulthood each year for the next decade — and having fewer kids

#### US Generations' Births & Birth Rates 1890 - 2015



60% of Gen Z 11 to 17-year-olds have a dog in their household

Source: APPA Generational Survey.

### Gen Z is a growing segment of the pet market





26

# GenZ is choosing Fresh