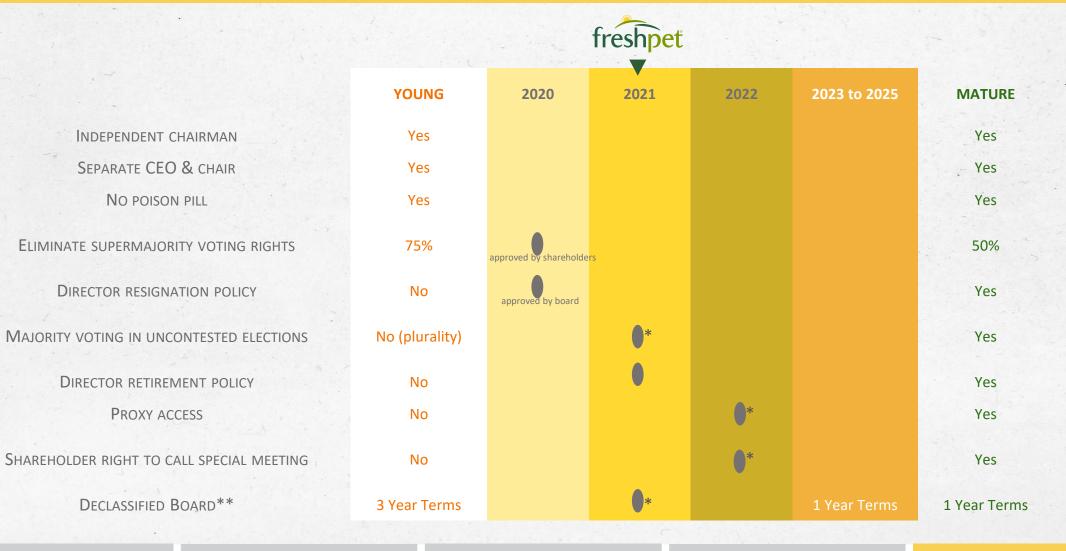

# Freshpet's Commitment to Good Governance: Roadmap to 2025

#### **GOVERNANCE TRANSFORMATION ROADMAP**

<sup>\*</sup> Proposals requiring shareholder action in that year's Proxy Statement.

GOVERNANCE AND LEADERSHIP GOVERNANCE TRANSFORMATION

<sup>\*\*</sup> The Company has submitted a stockholder proposal to begin declassifying its board in 2023, with the board to be fully declassified by 2025.