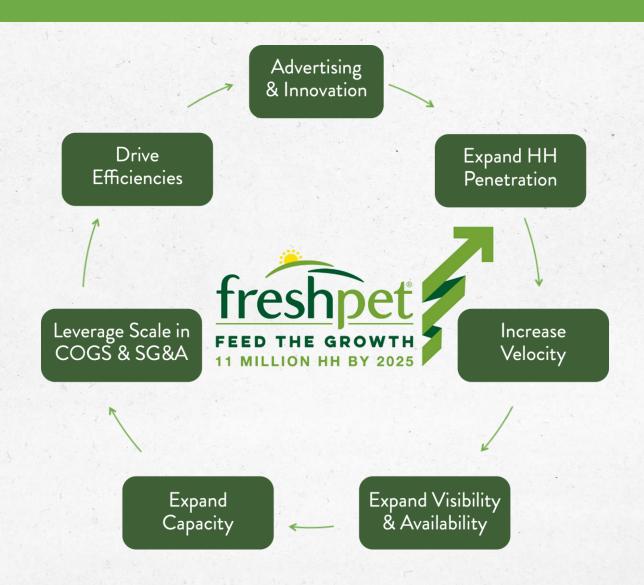

## "Feed the Growth" creates scale and leverage through accelerated growth rate

We believe we always have been and will continue to be a leader in CPG Sustainability

FEED THE GROWTH 11 MILLION HH BY 2025