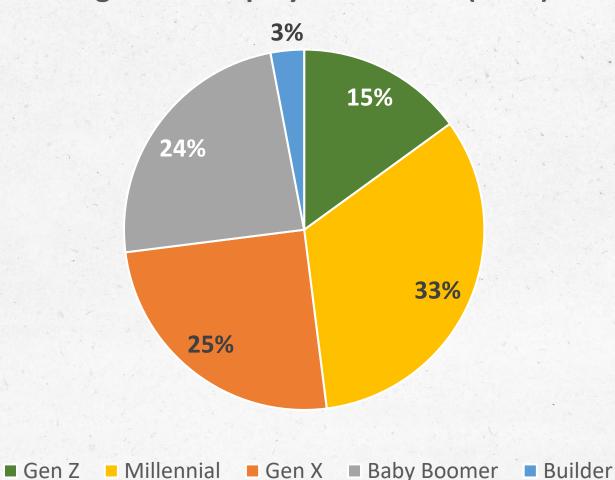

### Millennials: Largest share of the dog food market today

22

#### Millennials are seeking pet foods like Freshpet