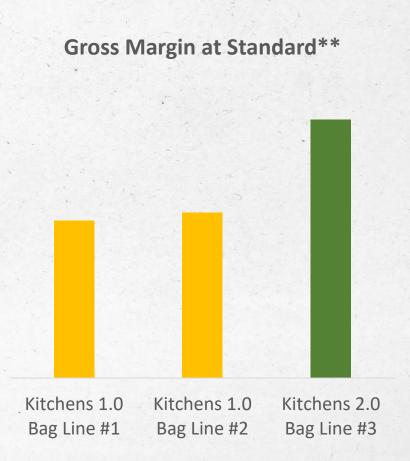

## Higher throughput with less staffing drives better margins

<sup>\*</sup>August results through 8/12/21. Results will vary for each line based on package and product mix on each line on each day. Staffing only includes production personnel. Does not include support services.

<sup>\*\*</sup> Represents Net Sales minus 2021 standard input cost and labor & overhead cost.