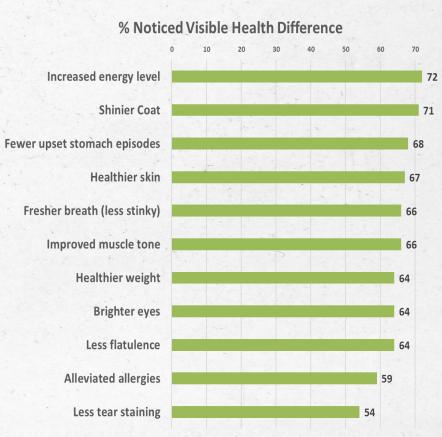

## FRESHPET DELIVERS A NOTICEABLE DIFFERENCE IN PETS' WELL-BEING

82% of consumers report that Freshpet makes a difference in their pet's health