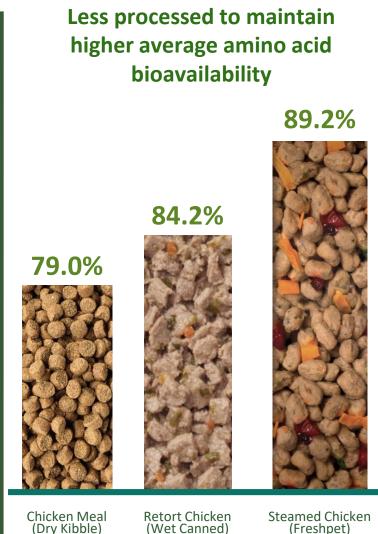

## FRESHPET NUTRITIONAL PHILOSOPHY

Simple foods, cooked less, preserved in the fridge

ALL NATURAL. NO ARTIFICIAL COLORS
OR FLAVORS (?)

NO PRESERVATIVES ?

NO CORN OR WHEAT (?)

NO BY-PRODUCTS (?)

NO MEAT POWDERS (?)

LESS PROCESSED, COOKED AT LOWER TEMPERATURES (?)

REAL FRESH FRUITS AND VEGGIES YOU CAN SEE (?)

ABSOLUTELY NO INGREDIENTS FROM CHINA